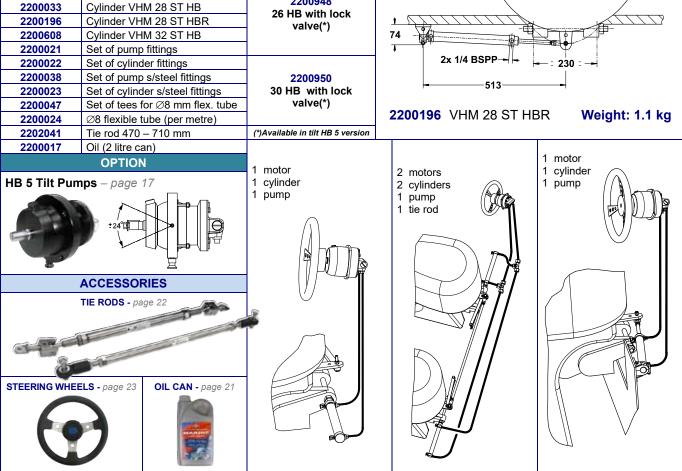

## SIDE MOUNTED STEERING

**LS 26 A** Maxi motor power 175 H.P. 2200951 (Pump 26 HB with lock valve + fitt. + VHM 28 ST HB + fitt + 8m of flex tube)

**LS 26 B** 2200952 Maxi motor power **175 H.P.** (Pump 26 HB with lock valve + fitt. + VHM 28 ST HBR + fitt + 8m of flex tube)

**LS 32 HB** 2201327 Maxi motor power 300 H.P. (Pump 30 HB with lock valve + fitt. + VHM 32 ST HB + fitt + 8m of flex tube)

Code of elements that can Type of pump make up a complete kit Pump 26 HB with lock valve 2200948 2200950 Pump 30 HB with lock valve 2200948 Cylinder VHM 28 ST HB 2200033 26 HB with lock 2200196 Cylinder VHM 28 ST HBR valve(\*) Cylinder VHM 32 ST HB 2200608 2200021 Set of pump fittings 2200022 Set of cylinder fittings 2200038 Set of pump s/steel fittings 2200950 2200023 Set of cylinder s/steel fittings 30 HB with lock 2200047 Set of tees for Ø8 mm flex. tube valve(\*) 2200024 Ø8 flexible tube (per metre) Tie rod 470 - 710 mm (\*)Available in tilt HB 5 version 2202041 2200017 Oil (2 litre can)