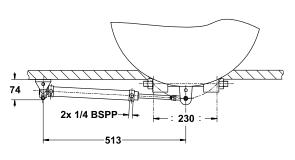

**LS 32 HB** 2201327 Maxi motor power 300 H.P. (Pump 30 HB with lock valve + fitt. + VHM 32 ST HB + fitt + 8m of flex tube)

Code of elements that can Type of pump make up a complete kit Pump 26 HB with lock valve 2200948 2200950 Pump 30 HB with lock valve 2200948 Cylinder VHM 28 ST HB 2200033 26 HB with lock 2200196 Cylinder VHM 28 ST HBR valve(\*) Cylinder VHM 32 ST HB 2200608 2200021 Set of pump fittings 2200022 Set of cylinder fittings 2200038 Set of pump s/steel fittings 2200950 2200023 Set of cylinder s/steel fittings 30 HB with lock 2200047 Set of tees for Ø8 mm flex. tube valve(\*) 2200024 Ø8 flexible tube (per metre) Tie rod 470 - 710 mm (\*)Available in tilt HB 5 version 2202041 2200017 Oil (2 litre can)