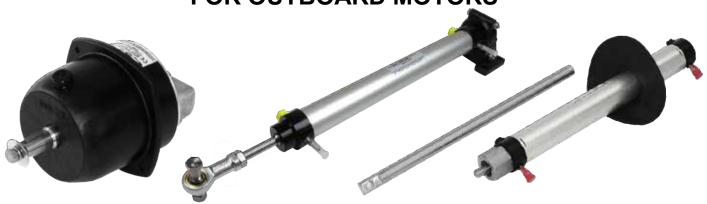

## **HYDRAULIC STEERING SYSTEMS** FOR OUTBOARD MOTORS



## SIDE MOUNTED STEERING

**LS 26 A** Maxi motor power 175 H.P. 2200951 (Pump 26 HB with lock valve + fitt. + VHM 28 ST HB + fitt + 8m of flex tube)

**LS 26 B** 2200952 Maxi motor power **175 H.P.** (Pump 26 HB with lock valve + fitt. + VHM 28 ST HBR + fitt + 8m of flex tube)

**LS 32 HB** 2201327 Maxi motor power 300 H.P. (Pump 30 HB with lock valve + fitt. + VHM 32 ST HB + fitt + 8m of flex tube)



Code of elements that can Type of pump make up a complete kit Pump 26 HB with lock valve 2200948 2200950 Pump 30 HB with lock valve 2200948 Cylinder VHM 28 ST HB 2200033 26 HB with lock 2200196 Cylinder VHM 28 ST HBR valve(\*) Cylinder VHM 32 ST HB 2200608 2200021 Set of pump fittings 2200022 Set of cylinder fittings 2200038 Set of pump s/steel fittings 2200950 2200023 Set of cylinder s/st