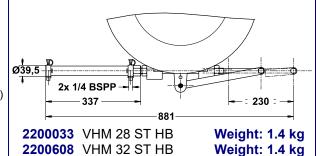

**LS 32 HB** 2201327 Maxi motor power 300 H.P. (Pump 30 HB with lock valve + fitt. + VHM 32 ST HB + fitt + 8m of flex tube)

Code of elements that can Type of pump make up a complete kit Pump 26 HB with lock valve 2200948 2200950 Pump 30 HB with lock valve 2200948 Cylinder VHM 28 ST HB 2200033 26 HB with lock 2200196 Cylinder VHM 28 ST HBR valve(\*) Cylinder VHM 32 ST HB 2200608 2200021 Set of pump fittings 2200022 Set of cylinder fittings 2200038 Set of pump s/steel fittings 2200950 2200023 Set of cylinder s/steel fittings 30 HB with lock 2200047 Set of tees for Ø8 mm flex. tube valve(\*) 2200024 Ø8 flexible tube (per metre) Tie rod 470 - 710 mm (\*)Available in tilt HB 5 version 2202041 2200017 Oil (2 litre can)