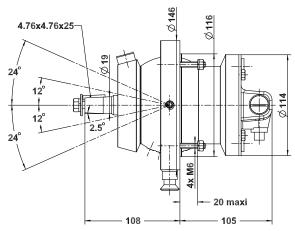

## **ORIENTATION RANGE**

Possible orientation angle: -24° to +24° (5 positions).

| Ref.    | Designation            | Flow rate |
|---------|------------------------|-----------|
| 2203658 | HB 5 TILT PUMP – 20 CT | 20 cc/t   |
| 2203559 | HB 5 TILT PUMP – 26 CT | 26 cc/t   |
| 2203659 | HB 5 TILT PUMP – 30 CT | 30 cc/t   |
| 2203669 | HB 5 TILT PUMP – 35 CT | 35 cc/t   |
| 2203670 | HB 5 TILT PUMP – 40 CT | 40 cc/t   |
| 2203695 | HB 5 TILT PUMP - 50 CT | 50 cc/t   |