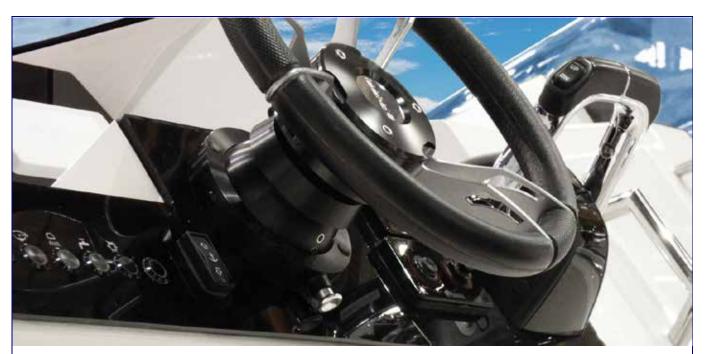

## **HB 5 TILT PUMPS**

This product – the only one of its kind – is the most compact system on the market.

The hydraulic pump has been integrated directly into the tilt mechanism and is fitted with a lock valve.