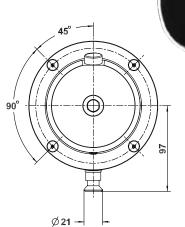

## **ORIENTATION RANGE**

Possible orientation angle: -24° to +24° (5 positions).

| Ref.    | Designation            | Flow rate |
|---------|------------------------|-----------|
| 2203658 | HB 5 TILT PUMP – 20 CT | 20 cc/t   |
| 2203559 | HB 5 TILT PUMP – 26 CT | 26 cc/t   |
| 2203659 | HB 5 TILT PUMP – 30 CT | 30 cc/t   |
| 2203669 | HB 5 TILT PUMP – 35 CT | 35 cc/t   |
| 2203670 | HB 5 TILT PUMP – 40 CT | 40 cc/t   |
| 2203695 | HB 5 TILT PUMP - 50 CT | 50 cc/t   |