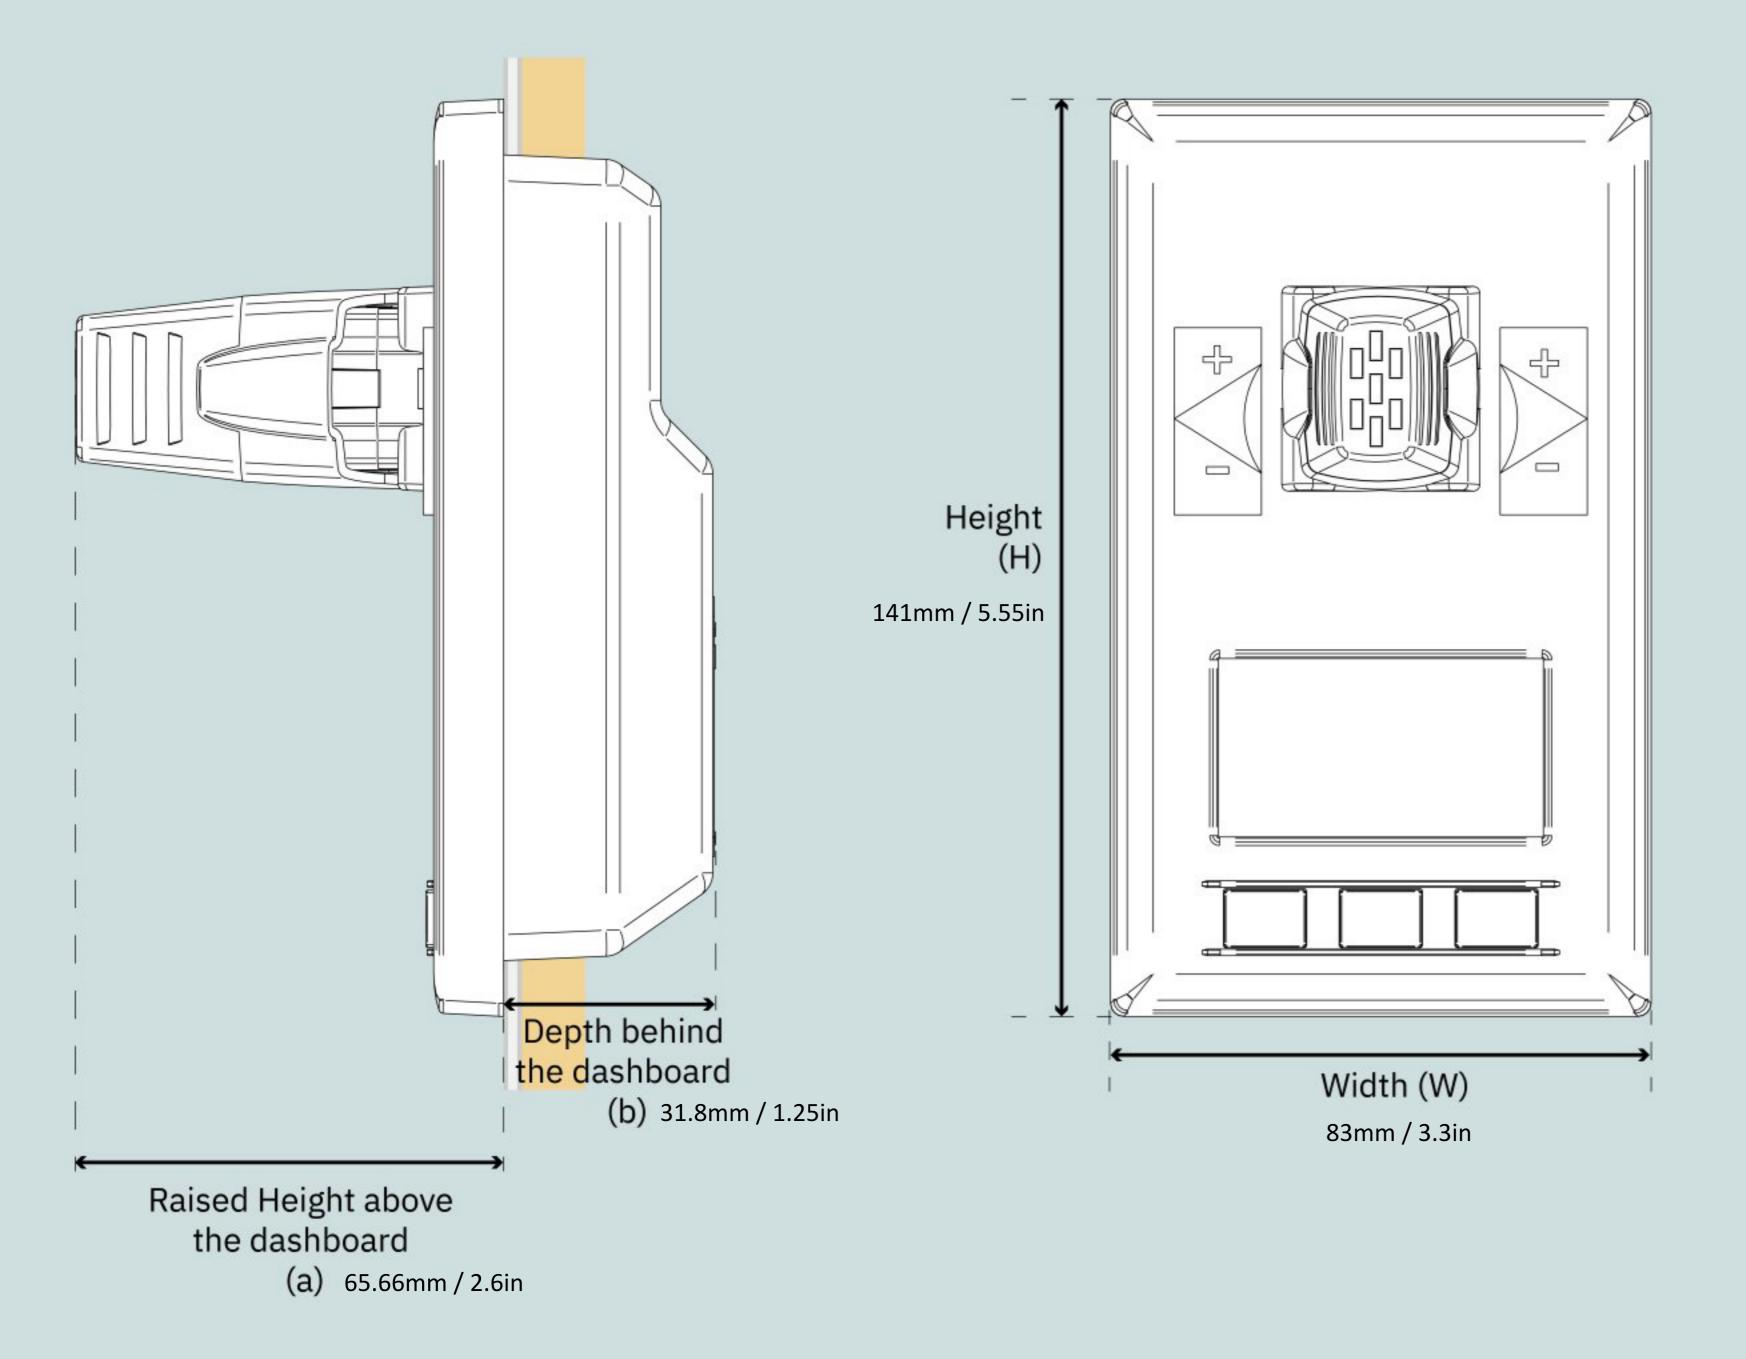

## PJC211 Joystick S-link control panel with Holdfunction & LCD display, 12/24V

Spare parts (valid from 2017-03-01)

| # | Name         | Item Code | Description |
|---|--------------|-----------|-------------|
| 1 | PJC Joystick | 6 9012    | Joystick    |