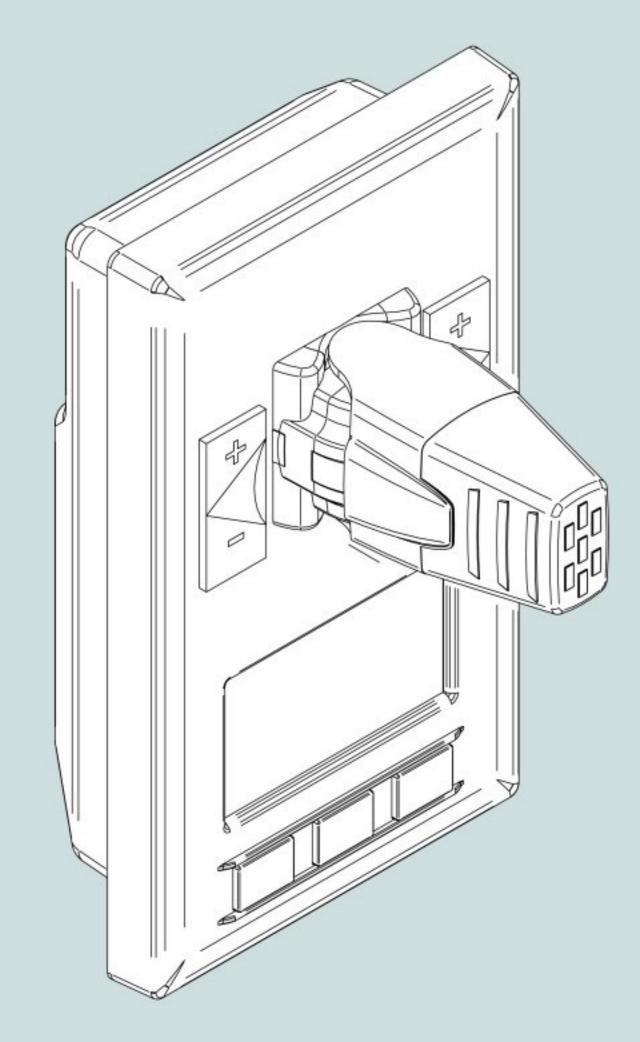

## PJC211 Joystick S-link control panel with Holdfunction & LCD display, 12/24V

Spare parts (valid from 2017-03-01)

| # | Name         | Item Code | Description |
|---|--------------|-----------|-------------|
| 1 | PJC Joystick | 6 9012    | Joystick    |