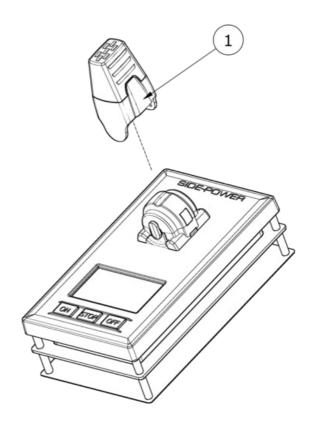

## PJC211 Joystick S-link control panel with Holdfunction & LCD display, 12/24V

Spare parts (valid from 2017-03-01)

| # | Name         | Item Code | Description |
|---|--------------|-----------|-------------|
| 1 | PJC Joystick | 6 9012    | Joystick    |