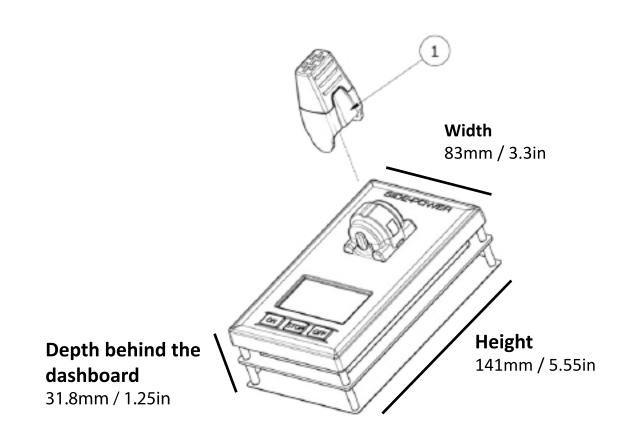

## PJC222 Dual joystick S-link control panel with Hold-function & LCD display, 12/24V

Spare parts (valid from 2017-03-01)

| # | Name         | Item Code | Description |
|---|--------------|-----------|-------------|
| 1 | PJC Joystick | 6 9012    | Joystick    |