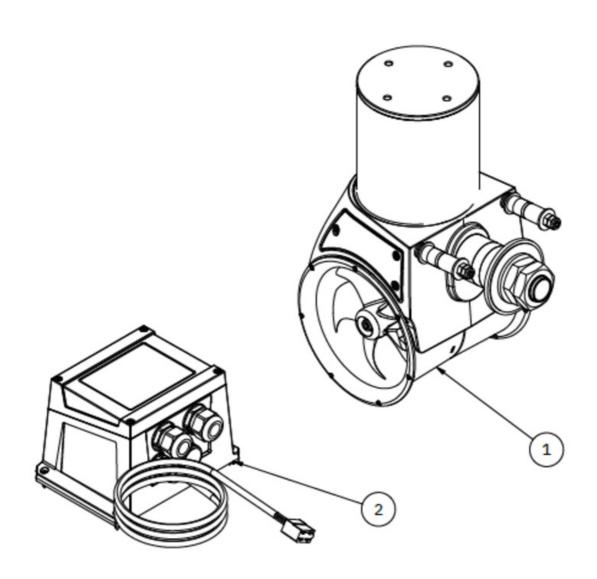

## SX50/140-12V-50MM SX50 External stern thruster 12V w/Controller

Spare parts (valid from 2021-12-14)

| # | Name          | Item Code     | Description            |
|---|---------------|---------------|------------------------|
| 1 | SX140 50      | SM-147297     | SX50/140 Thruster only |
| 2 | SX Controller | CONT-SX50-12V | Controller, SX50       |