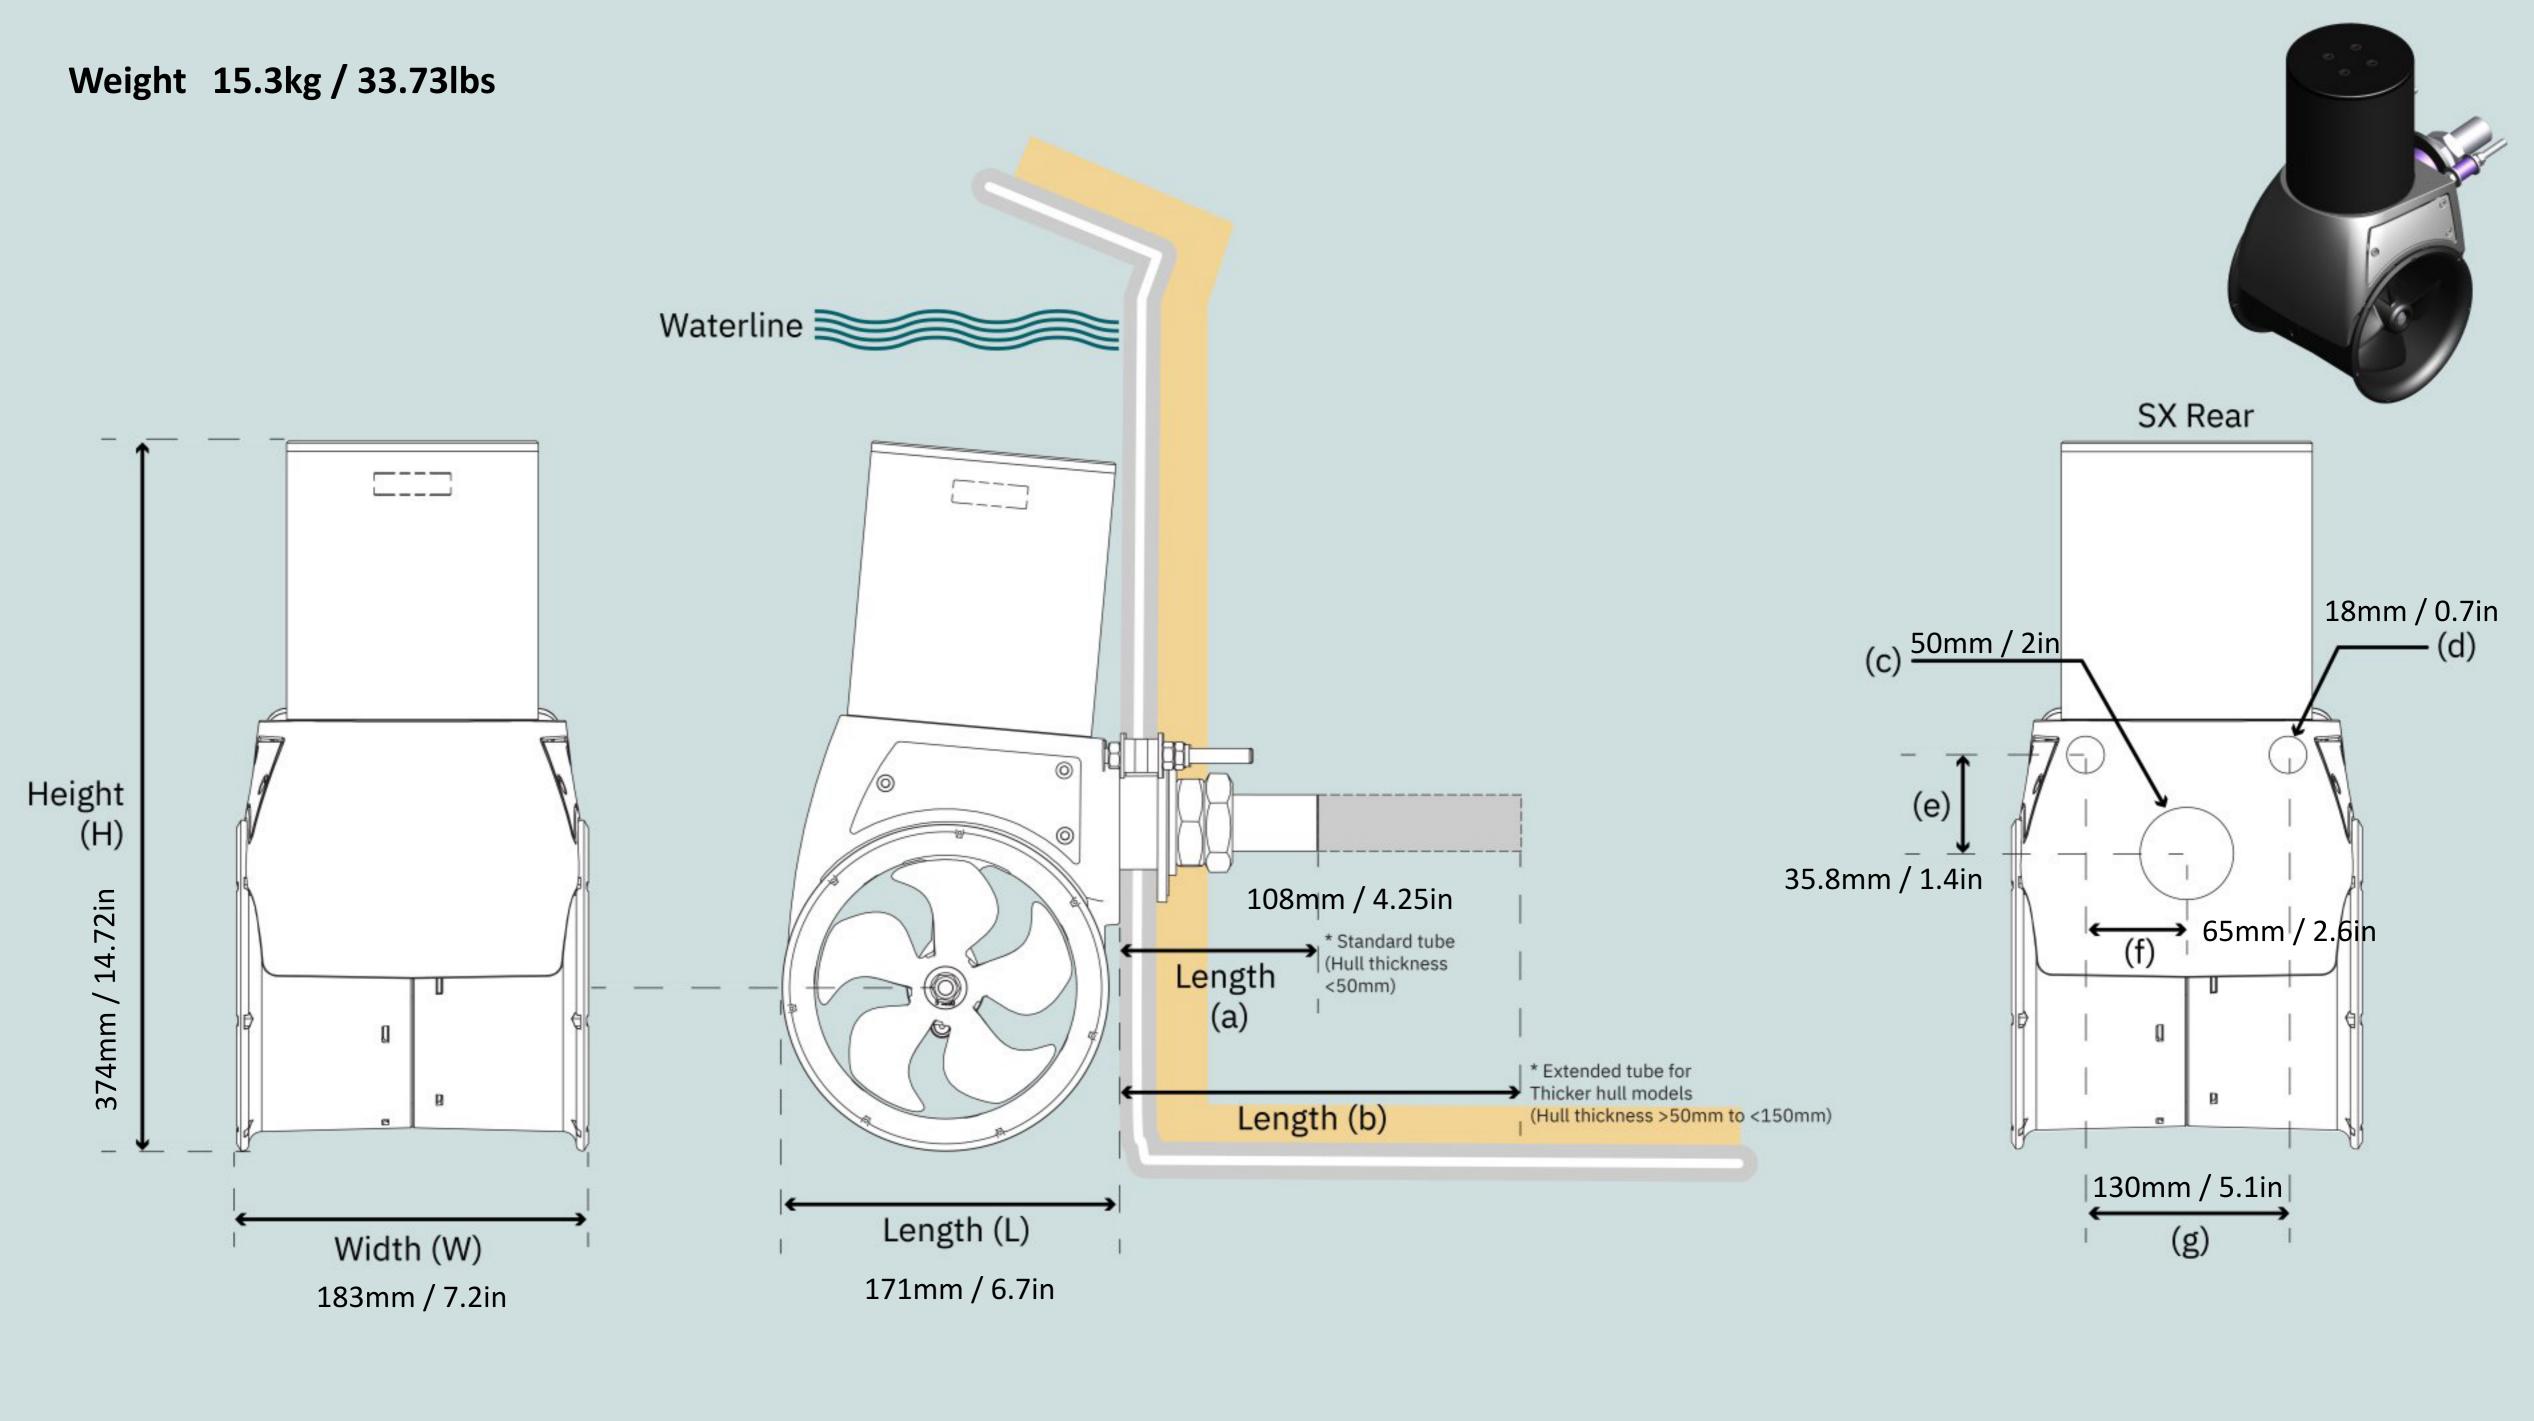

## SX50/140-12V-50MM SX50 External stern thruster 12V w/Controller

Spare parts (valid from 2021-12-14)

| # | Name          | Item Code     | Description            |
|---|---------------|---------------|------------------------|
| 1 | SX140 50      | SM-147297     | SX50/140 Thruster only |
| 2 | SX Controller | CONT-SX50-12V | Controller, SX50       |