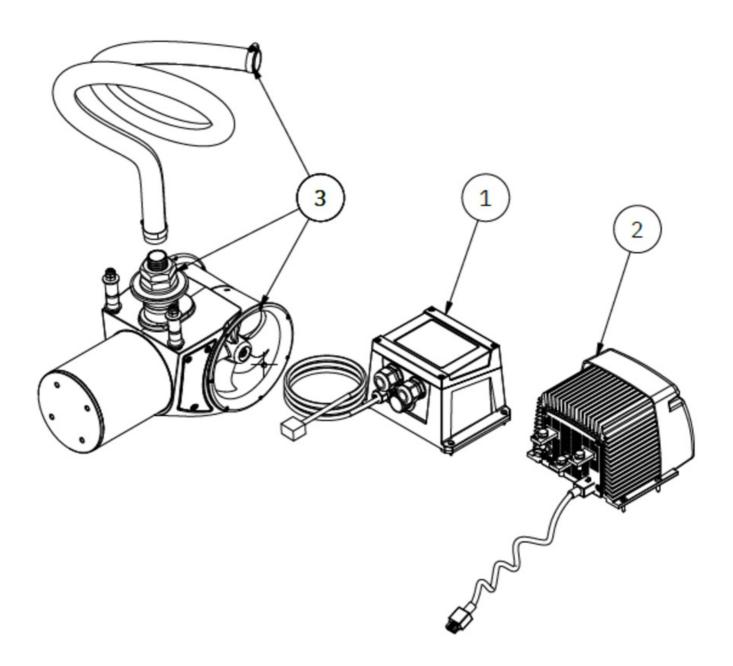

## SXP35/140-12V-50MM SXP35 PRO External stern thruster 12V w/Controller

Spare parts (valid from 2021-12-06)

| # | Name              | Item Code      | Description                                 |
|---|-------------------|----------------|---------------------------------------------|
| 1 | SX Pro Controller | CONT-SXP35-12V | Controller, SXP35 PRO                       |
| 2 | PPC 520           | PPC520         | PRO <sup>™</sup> power control unit, PPC520 |
| 3 | SX140 35 50mm kit | SM-123638      | SX35/140 Thruster 50mm kit                  |