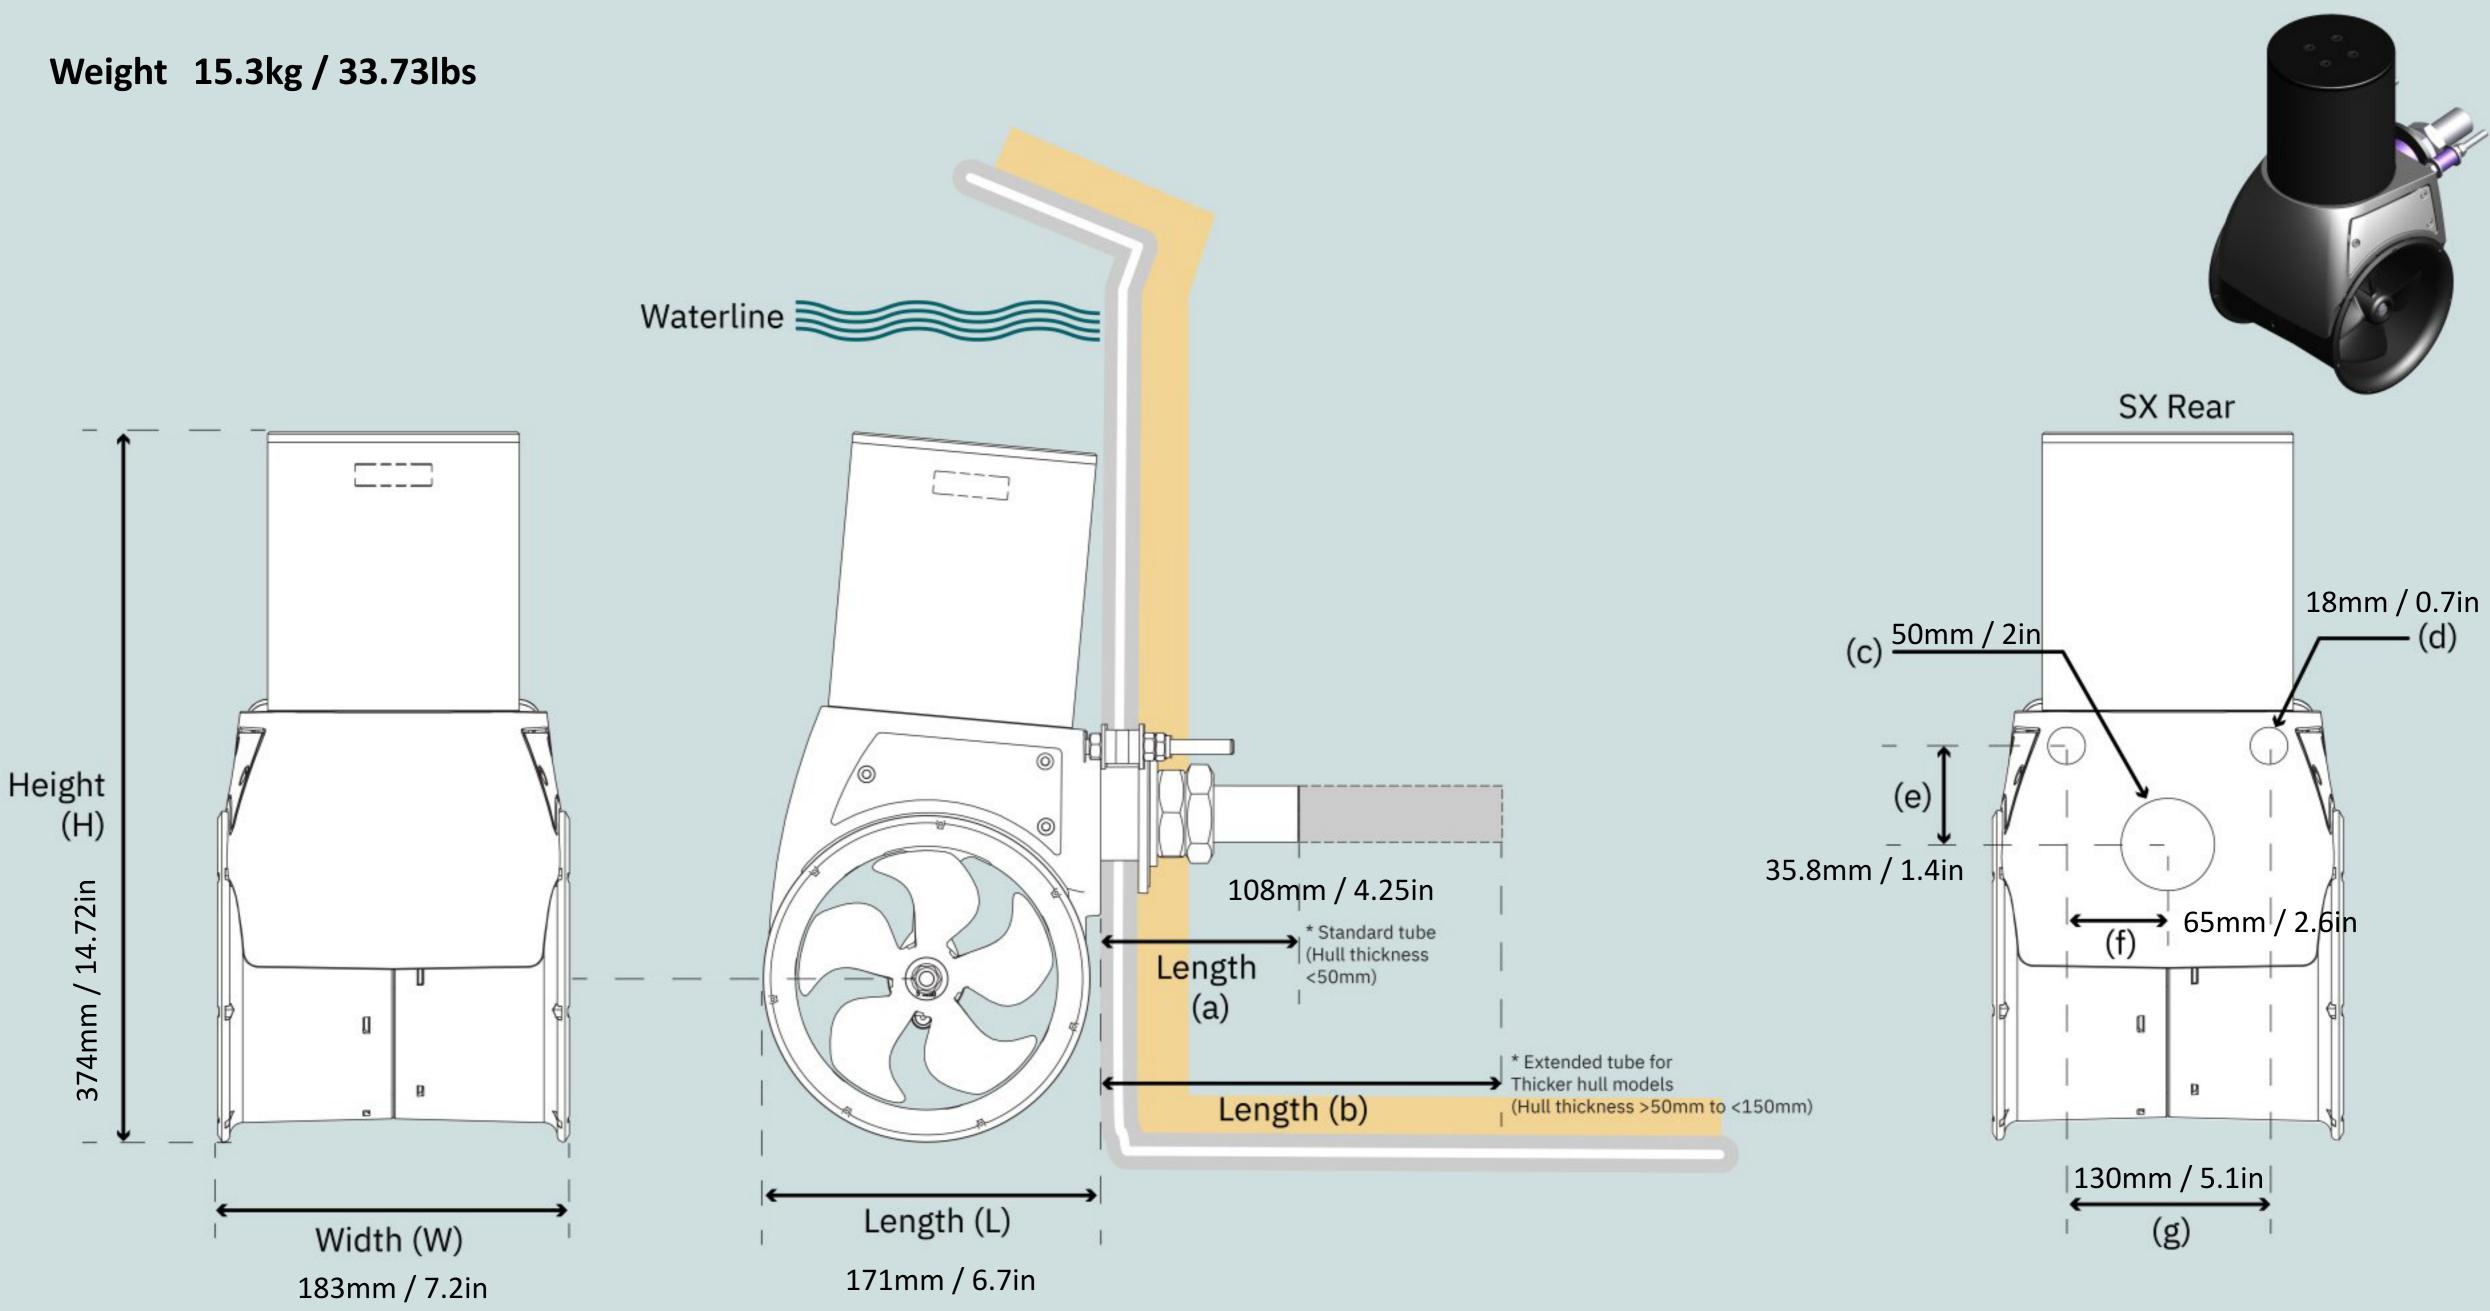

## SXP35/140-12V-50MM SXP35 PRO External stern thruster 12V w/Controller

Spare parts (valid from 2021-12-06)

| # | Name              | Item Code      | Description                                 |
|---|-------------------|----------------|---------------------------------------------|
| 1 | SX Pro Controller | CONT-SXP35-12V | Controller, SXP35 PRO                       |
| 2 | PPC 520           | PPC520         | PRO <sup>™</sup> power control unit, PPC520 |
| 3 | SX140 35 50mm kit | SM-123638      | SX35/140 Thruster 50mm kit                  |