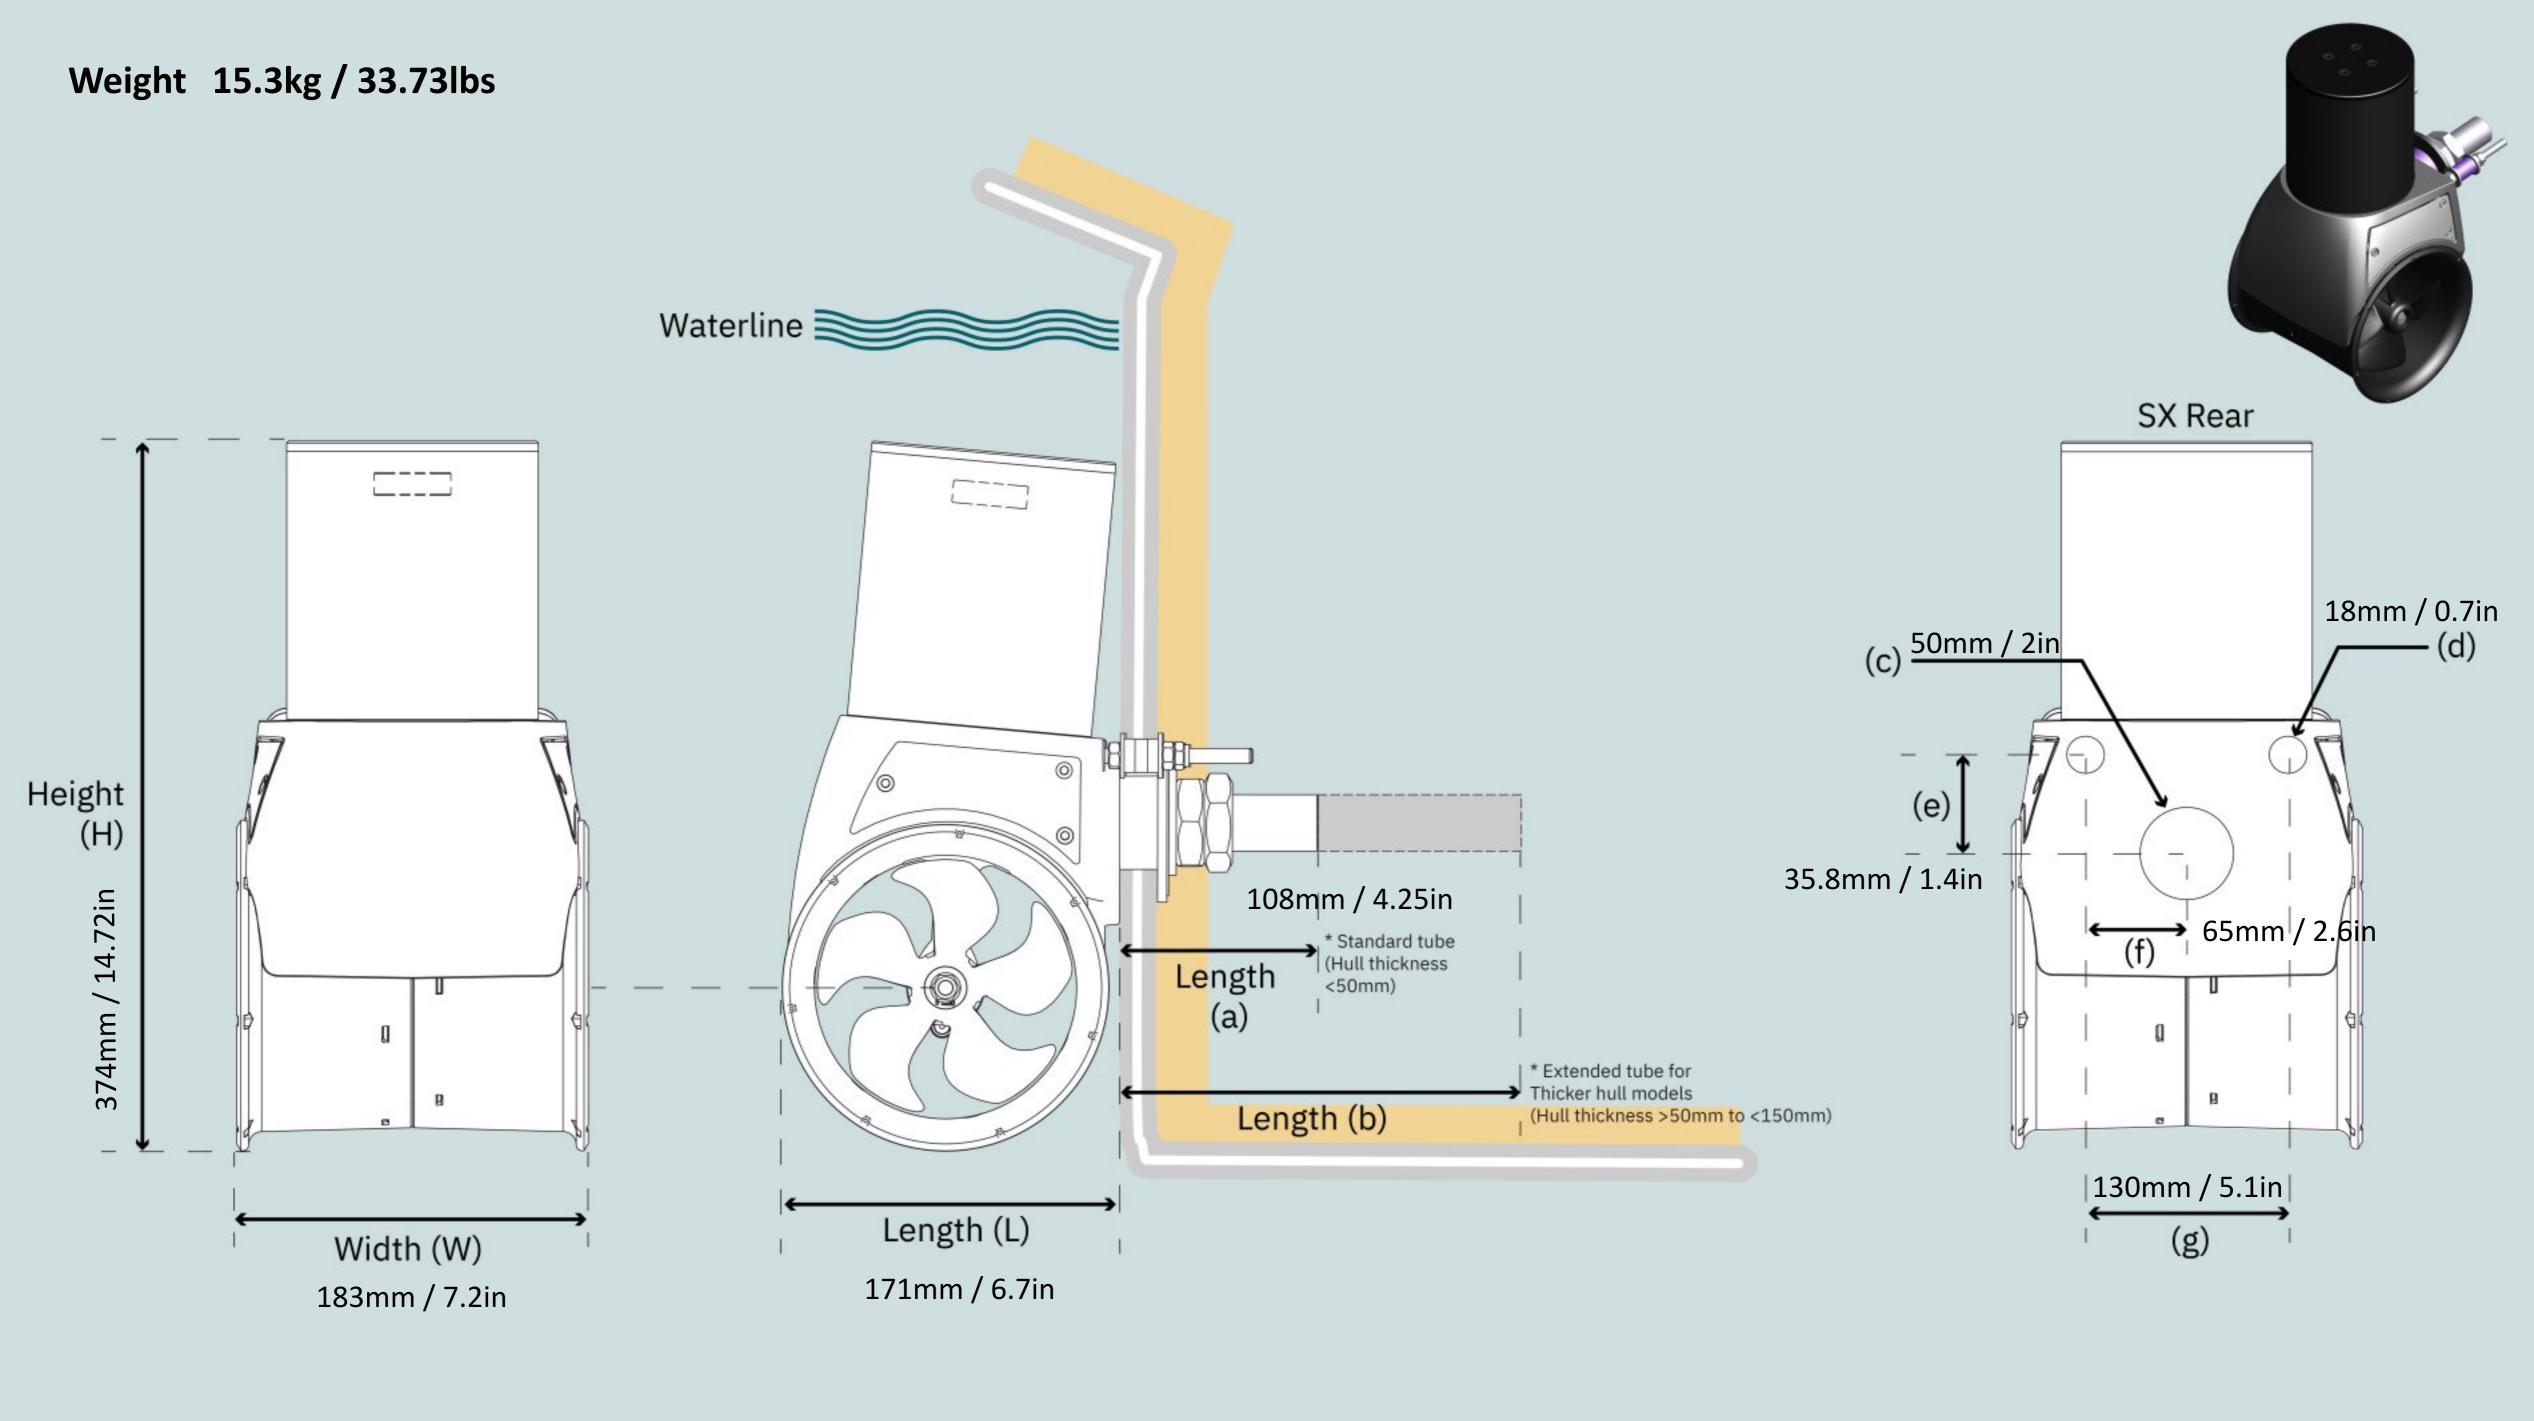

## SXP50/140-12V-50MM SXP50 PRO External stern thruster 12V w/Controller

Spare parts (valid from 2021-12-08)

| # | Name              | Item Code      | Description                     |
|---|-------------------|----------------|---------------------------------|
| 1 | PPC 520           | PPC520         | PRO™ power control unit, PPC520 |
| 2 | SX Pro Controller | CONT-SXP50-12V | Controller, SXP50 PRO           |
| 3 | SX140 50          | SM-147297      | SX50/140 Thruster only          |