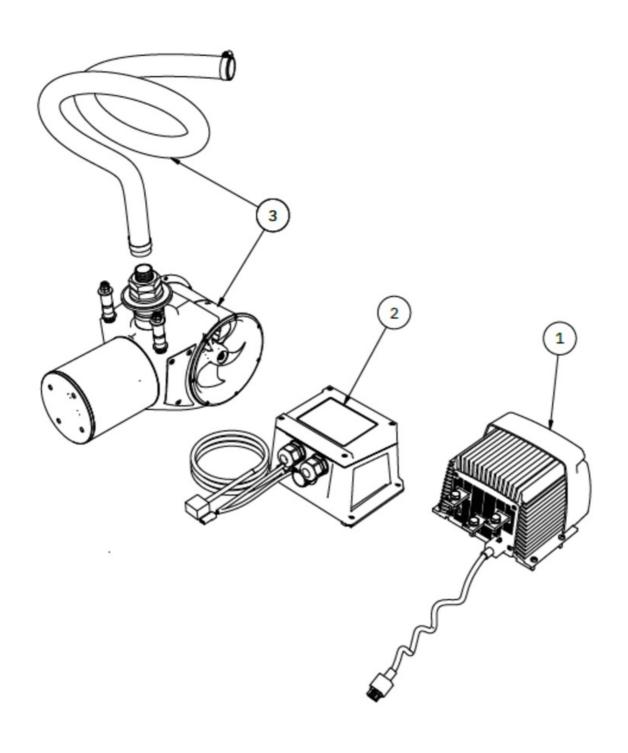

## SXP50/140-12V-50MM SXP50 PRO External stern thruster 12V w/Controller

Spare parts (valid from 2021-12-08)

| # | Name              | Item Code      | Description                     |
|---|-------------------|----------------|---------------------------------|
| 1 | PPC 520           | PPC520         | PRO™ power control unit, PPC520 |
| 2 | SX Pro Controller | CONT-SXP50-12V | Controller, SXP50 PRO           |
| 3 | SX140 50          | SM-147297      | SX50/140 Thruster only          |