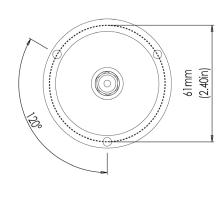

## SMX93

**Max Vessel Length** 

**Hull Material Type** 

SURFACE MOUNT UNDERWATER LED LIGHT

| PHYSICAL                                |                                                    |
|-----------------------------------------|----------------------------------------------------|
| PHYSICAL                                |                                                    |
| Beam Angle                              | 90°                                                |
| Water Ingress Protection Rating         | IP68                                               |
| Light Face Diameter                     | 70mm (2.75")                                       |
| Profile (Height) Of Housing             | 17mm (0.67")                                       |
| Housing Type                            | Marine Bronze Body with<br>Borosilicate Glass Lens |
| Light Cable Length                      | 2m (6'6") Standard<br>(Can be extended *)          |
| Hole Cut-Out for Cable (Drill bit size) | Metric: 13.5mm<br>Imperial: 17/32" (0.5313")       |
| Weight                                  | 435g (0.95 Lbs)                                    |
| Mechanical Installation                 | 3 x Marine Bronze Screws (Provided)                |