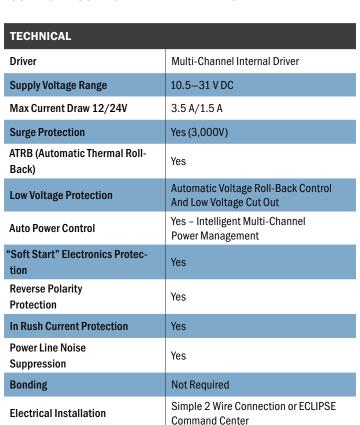

| 2 Years                                                     |  |
| User Control Options    | On/Off Switch (Third party supplied) ECLIPSE Command Center |  |
| Electrical Installation | Simple 2 Wire Connection ECLIPSE Command Center             |  |
| Housing Type            | Marine Bronze Body with Borosilicate Glass Lens             |  |
| Compact Size            | Diameter: 70mm (2.75") Height: 17mm (0.67")                 |  |







EMEAA: Info@Lumishore.com | USA: Sales@LumishoreUSA.com Units 11 & 12, Ashmount Business Park, Upper Fforest Way, Swansea, SA6 8QR | 7137 24th Court East, Sarasota, FL 34243, USA

## DATA SHEET | 2022



## **Full Spectrum RGBW Color Change**

## SMX93

**Max Vessel Length** 

**Hull Material Type** 

SURFACE MOUNT UNDERWATER LED LIGHT



| PHYSICAL                                |                                                    |
|-----------------------------------------|----------------------------------------------------|
| PHYSICAL                                |                                                    |
| Beam Angle                              | 90°                                                |
| Water Ingress Protection Rating         | IP68                                               |
| Light Face Diameter                     | 70mm (2.75")                                       |
| Profile (Height) Of Housing             | 17mm (0.67")                                       |
| Housing Type                            | Marine Bronze Body with<br>Borosilicate Glass Lens |
| Light Cable Length