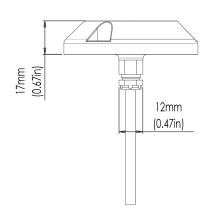

## **Full Spectrum RGBW Color Select**

SMX93

SURFACE MOUNT UNDERWATER LED LIGHT

eclipse compatible

| PART DESCRIPTION        | FULL SPECTRUM RGBW SMX93 SURFACE MOUNT UNDERWATER LED LIGHT |  |
|-------------------------|-------------------------------------------------------------|--|
| Part Number             | 60-0315 - SMX93 - Color Select                              |  |
| Available Colors        | Full Spectrum RGBW Color Change                             |  |
| Lumens                  | 11,475                                                      |  |
| Fixture Lumens (White)  | 5,100                                                       |  |
| Number & Type Of LED    | White-12×5W / Green-12×3W / Blue-12×3W / Red-16×3W          |  |
| LED Power - HICOB Array | Yes                                                         |  |
| Typical LED Life        | 50,000+ Hours                                               |  |
| Warranty                | 2 Years                                                     |  |
| User Control Options    | On/Off Switch (Third party supplied) ECLIPSE Command Center |  |
| Electrical Installation | Simple 2 Wire Connection ECLIPSE Command Center             |  |
| Housing Type            | Marine Bronze Body with Borosilicate Glass Lens             |  |
| Compact Size            | Diameter: 70mm (2.75") Height: 17mm (0.67")                 |  |

## SMX93

**Max Vessel Length** 

**Hull Material Type** 

SURFACE MOUNT UNDERWATER LED LIGHT

| PHYSICAL                                |                                                    |
|-----------------------------------------|----------------------------------------------------|
| PHYSICAL                                |                                                    |
| Beam Angle                              | 90°                                                |
| Water Ingress Protection Rating         | IP68                                               |
| Light Face Diameter                     | 70mm (2.75")                                       |
| Profile (Height) Of Housing             | 17mm (0.67")                                       |
| Housing Type                            | Marine Bronze Body with<br>Borosilicate Glass Lens |
| Light Cable Length                      | 2m (6'6") Standard<br>(Can be extended *)          |
| Hole Cut-Out for Cable (Drill bit size) | Metric: 13.5mm<br>Imperial: 17/32" (0.5313")       |
| Weight                                  | 435g (0.95 Lbs)                                    |
| Mechanical Installation                 | 3 x Marine Bronze Screws (Provided)                |