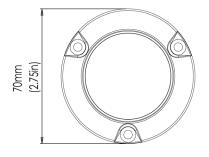

## **Full Spectrum RGBW Color Select**

SMX93

SURFACE MOUNT UNDERWATER LED LIGHT

eclipse compatible

| PART DESCRIPTION        | FULL SPECTRUM RGBW SMX93 SURFACE MOUNT UNDERWATER LED LIGHT |  |
|-------------------------|-------------------------------------------------------------|--|
| Part Number             | 60-0315 - SMX93 - Color Select                              |  |
| Available Colors        | Full Spectrum RGBW Color Change                             |  |
| Lumens                  | 11,475                                                      |  |
| Fixture Lumens (White)  | 5,100                                                       |  |
| Number & Type Of LED    | White-12×5W / Green-12×3W / Blue-12×3W / Red-16×3W          |  |
| LED Power - HICOB Array | Yes                                                         |  |
| Typical LED Life        | 50,000+ Hours                                               |  |
| Warranty                | 2 Years                                                     |  |
| User Control Options    | On/Off Switch (Third party supplied) ECLIPSE Command Center |  |
| Electrical Installation | Simple 2 Wire Connection ECLIPSE Command Center             |  |
| Housing Type            | Marine Bronze Body with Borosilicate Glass Lens             |  |
| Compact Size            | Diameter: 70mm (2.75") Height: 17mm (0.67")                 |  |

## SMX93

**Max Vessel Length** 

**Hull Material Type** 

SURFACE MOUNT UNDERWATER LED LIGHT

| PHYSICAL                                |                                                    |
|-----------------------------------------|----------------------------------------------------|
| PHYSICAL                                |                                                    |
| Beam Angle                              | 90°                                                |
| Water Ingress Protection Rating         | IP68                                               |
| Light Face Diameter                     | 70mm (2.75")                                       |
| Profile (Height) Of Housing             | 17mm (0.67")                                       |
| Housing Type                            | Marine Bronze Body with<br>Borosilicate Glass Lens |
| Light Cable Length                      | 2m (6'6") Standard<br>(Can be extended *)          |
| Hole Cut-Out for Cable (Drill bit size) | Metric: 13.5mm<br>Imperial: 17/32" (0.5313")       |
| Weight                                  | 435g (0.95 Lbs)                                    |
| Mechanical Installation                 | 3 x Marine Bronze Screws (Provided)                |