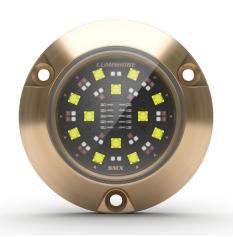

## **Full Spectrum RGBW Color Select**

SMX93

SURFACE MOUNT UNDERWATER LED LIGHT

eclipse compatible

| PART DESCRIPTION        | FULL SPECTRUM RGBW SMX93 SURFACE MOUNT UNDERWATER LED LIGHT |  |
|-------------------------|-------------------------------------------------------------|--|
| Part Number             | 60-0315 - SMX93 - Color Select                              |  |
| Available Colors        | Full Spectrum RGBW Color Change                             |  |
| Lumens                  | 11,475                                                      |  |
| Fixture Lumens (White)  | 5,100                                                       |  |
| Number & Type Of LED    | White-12×5W / Green-12×3W / Blue-12×3W / Red-16×3W          |  |
| LED Power - HICOB Array | Yes                                                         |  |
| Typical LED Life        | 50,000+ Hours                                               |  |
| Warranty                | 2 Years                                                     |  |
| User Control Options    | On/Off Switch (Third party supplied) ECLIPSE Command Center |  |
| Electrical Installation | Simple 2 Wire Connection ECLIPSE Command Center             |  |
| Housing Type            | Marine Bronze Body with Borosilicate Glass Lens             |  |
| Compact Size            | Diameter: 70mm (2.75") Height: 17mm (0.67")                 |  |

## SMX93

**Max Vessel Length** 

**Hull Material Type** 

SURFACE MOUNT UNDERWATER LED LIGHT

| PHYSICAL                                |                                                    |
|-----------------------------------------|----------------------------------------------------|
| PHYSICAL                                |                                                    |
| Beam Angle                              | 90°                                                |
| Water Ingress Protection Rating         | IP68                                               |
| Light Face Diameter                     | 70mm (2.75")                                       |
| Profile (Height) Of Housing             | 17mm (0.67")                                       |
| Housing Type                            | Marine Bronze Body with<br>Borosilicate Glass Lens |
| Light Cable Length                      | 2m (6'6") Standard<br>(Can be extended *)          |
| Hole Cut-Out for Cable (Drill bit size) | Metric: 13.5mm<br>Imperial: 17/32" (0.5313")       |
| Weight                                  | 435g (0.95 Lbs)                                    |
| Mechanical Installation                 | 3 x Marine Bronze Screws (Provided)                |