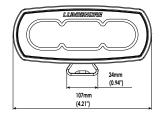

## FLOOD LIGHT 4"

ABOVEWATER LED FLOOD LIGHT

| PHYSICAL                                      |                                                |  |
|-----------------------------------------------|------------------------------------------------|--|
| Beam Angle                                    | 70° - 90° Oval Beam                            |  |
| Water Ingress Protection Rating               | IP68                                           |  |
| Light Dimensions including<br>Bracket (LxWxH) | 10.6 x 4.5 x 5.8 cm (4.20 x 1.77 x 2.29 in)    |  |
| Housing Type                                  | Powder Coated Aluminium Body with Frosted Lens |  |
| Light Cable Length                            | 35cm (13.8 in)*                                |  |
| Weight                                        | 250g (0.5 Lbs)                                 |  |
| Mechanical Installation                       | Single Stainless Steel Fixing Bracket          |  |