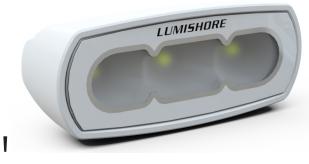

## FLOOD LIGHT 4"

| PART DESCRIPTION        | LED FLOOD LIGHT 4"                                                                                  |
|-------------------------|-----------------------------------------------------------------------------------------------------|
| Part Number             | 60-0467                                                                                             |
| Available Colors        | White (5500 K)                                                                                      |
| Lumens                  | 3,375                                                                                               |
| Fixture Lumens (White)  | 1,500                                                                                               |
| Number & Type Of LED    | 3 x 10W White LED                                                                                   |
| LED Power - HICOB Array | Yes                                                                                                 |
| Typical LED Life        | 50,000+ Hours                                                                                       |
| Warranty                | 2 Years                                                                                             |
| User Control Options    | On/Off Switch (Third party supplied) Eclipse Command Center EOS-LUX Command Center                  |
| Electrical Installation | Simple 2 Wire Connection (3 Wires when used with Eclipse Command Center, or EOS-LUX Command Center) |
| Housing Type            | Powder Coated Aluminium Body with Frosted Lens                                                      |

## FLOOD LIGHT 4"

ABOVEWATER LED FLOOD LIGHT

| PHYSICAL                                      |                                                |  |
|-----------------------------------------------|------------------------------------------------|--|
| Beam Angle                                    | 70° - 90° Oval Beam                            |  |
| Water Ingress Protection Rating               | IP68                                           |  |
| Light Dimensions including<br>Bracket (LxWxH) | 10.6 x 4.5 x 5.8 cm (4.20 x 1.77 x 2.29 in)    |  |
| Housing Type                                  | Powder Coated Aluminium Body with Frosted Lens |  |
| Light Cable Length                            | 35cm (13.8 in)*                                |  |
| Weight                                        | 250g (0.5 Lbs)                                 |  |
| Mechanical Installation                       | Single Stainless Steel Fixing Bracket          |  |