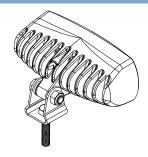

## FLOOD LIGHT 4"

| PART DESCRIPTION        | LED FLOOD LIGHT 4"                                                                                  |
|-------------------------|-----------------------------------------------------------------------------------------------------|
| Part Number             | 60-0467                                                                                             |
| Available Colors        | White (5500 K)                                                                                      |
| Lumens                  | 3,375                                                                                               |
| Fixture Lumens (White)  | 1,500                                                                                               |
| Number & Type Of LED    | 3 x 10W White LED                                                                                   |
| LED Power - HICOB Array | Yes                                                                                                 |
| Typical LED Life        | 50,000+ Hours                                                                                       |
| Warranty                | 2 Years                                                                                             |
| User Control Options    | On/Off Switch (Third party supplied) Eclipse Command Center EOS-LUX Command Center                  |
| Electrical Installation | Simple 2 Wire Connection (3 Wires when used with Eclipse Command Center, or EOS-LUX Command Center) |
| Housing Type            | Powder Coated Aluminium Body with Frosted Lens                                                      |

## FLOOD LIGHT 4"

ABOVEWATER LED FLOOD LIGHT

| PHYSICAL                                      |                                                |  |
|-----------------------------------------------|------------------------------------------------|--|
| Beam Angle                                    | 70° - 90° Oval Beam                            |  |
| Water Ingress Protection Rating               | IP68                                           |  |
| Light Dimensions including<br>Bracket (LxWxH) | 10.6 x 4.5 x 5.8 cm (4.20 x 1.77 x 2.29 in)    |  |
| Housing Type                                  | Powder Coated Aluminium Body with Frosted Lens |  |
| Light Cable Length                            | 35cm (13.8 in)*                                |  |
| Weight                                        | 250g (0.5 Lbs)                                 |  |
| Mechanical Installation                       | Single Stainless Steel Fixing Bracket          |  |