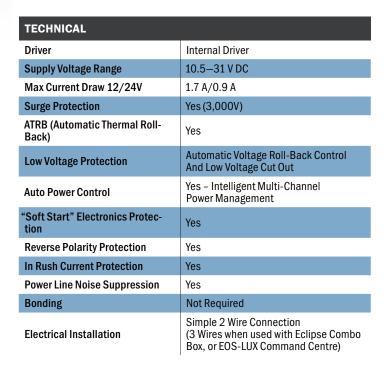

## FLOOD LIGHT 4"

| PART DESCRIPTION        | LED FLOOD LIGHT 4"                                                                                  |
|-------------------------|-----------------------------------------------------------------------------------------------------|
| Part Number             | 60-0467                                                                                             |
| Available Colors        | White (5500 K)                                                                                      |
| Lumens                  | 3,375                                                                                               |
| Fixture Lumens (White)  | 1,500                                                                                               |
| Number & Type Of LED    | 3 x 10W White LED                                                                                   |
| LED Power - HICOB Array | Yes                                                                                                 |
| Typical LED Life        | 50,000+ Hours                                                                                       |
| Warranty                | 2 Years                                                                                             |
| User Control Options    | On/Off Switch (Third party supplied) Eclipse Command Center EOS-LUX Command Center                  |
| Electrical Installation | Simple 2 Wire Connection (3 Wires when used with Eclipse Command Center, or EOS-LUX Command Center) |
| Housing Type            | Powder Coated Aluminium Body with Frosted Lens                                                      |