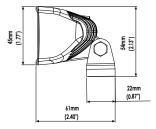

## FLOOD LIGHT 4"

ABOVEWATER LED FLOOD LIGHT

| PHYSICAL                                      |                                                |  |
|-----------------------------------------------|------------------------------------------------|--|
| Beam Angle                                    | 70° - 90° Oval Beam                            |  |
| Water Ingress Protection Rating               | IP68                                           |  |
| Light Dimensions including<br>Bracket (LxWxH) | 10.6 x 4.5 x 5.8 cm (4.20 x 1.77 x 2.29 in)    |  |
| Housing Type                                  | Powder Coated Aluminium Body with Frosted Lens |  |
| Light Cable Length                            | 35cm (13.8 in)*                                |  |
| Weight                                        | 250g (0.5 Lbs)                                 |  |
| Mechanical Installation                       | Single Stainless Steel Fixing Bracket          |  |