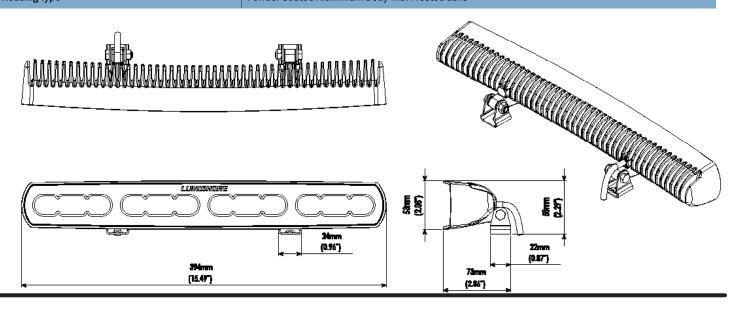

| PHYSICAL                                      |                                                |
|-----------------------------------------------|------------------------------------------------|
| Beam Angle                                    | 70° - 90° Oval Beam                            |
| Water Ingress Protection Rating               | IP68                                           |
| Light Dimensions including<br>Bracket (LxWxH) | 39.4 x 5.3 x 7.3 cm (15.49 x 2.08 x 2.86 in)   |
| Housing Type                                  | Powder Coated Aluminium Body with Frosted Lens |
| Light Cable Length                            | 50cm (19.7 in)*                                |
| Weight                                        | 1100g (2.42 Lbs)                               |
| Mechanical Installation                       | Stainless Steel Fixing Brackets                |