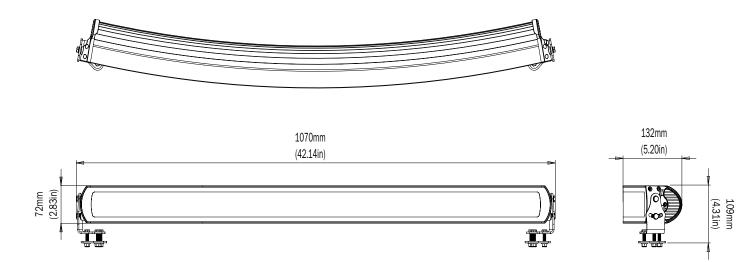

| PHYSICAL                        |                                                 |  |
|---------------------------------|-------------------------------------------------|--|
| Beam Angle                      | 9° - 45° Letterbox Beam (Vert - Horiz)          |  |
| Water Ingress Protection Rating | IP68                                            |  |
| Light Face Dimensions (LxWxH)   | 107.0 x 7.2 x 13.2 cm (42.1 x 2.8 x 5.2 in)     |  |
| Housing Type                    | Powder Coated Aluminium Body with Makrolon Lens |  |
| Light Cable Length              | 50cm (19.7 in)*                                 |  |
| Weight                          | 5.6 Kg (12.3 Lbs)                               |  |
| Mechanical Installation         | Stainless Steel Fixing Brackets                 |  |