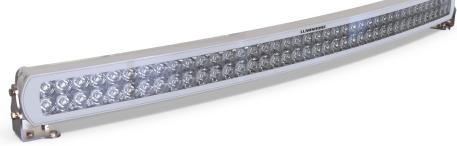

## Curved Spot Light - 40"

ABOVEWATER LED SPOT LIGHT

| PART DESCRIPTION        | WHITE CURVED LED SPOT LIGHT 40"                                                                       |  |
|-------------------------|-------------------------------------------------------------------------------------------------------|--|
| Part Number             | 60-0473                                                                                               |  |
| Available Colors        | White (5000 K)                                                                                        |  |
| Lumens                  | 71,280                                                                                                |  |
| Fixture Lumens (White)  | 31,680                                                                                                |  |
| Number & Type Of LED    | 80 x 10W White LED                                                                                    |  |
| LED Power - HICOB Array | Yes                                                                                                   |  |
| Typical LED Life        | 50,000+ Hours                                                                                         |  |
| Warranty                | 2 Years                                                                                               |  |
| User Control Options    | On/Off Switch (Third party supplied) Eclipse Command Center Lumi-Link Command Center                  |  |
| Electrical Installation | Simple 2 Wire Connection (3 Wires when used with Eclipse Command Center, or Lumi-Link Command Center) |  |
| Housing Type            | Powder Coated Aluminium Body with Makrolon Lens                                                       |  |

## Curved Spot Light - 40"

ABOVEWATER LED SPOT LIGHT

| TECHNICAL                           |                                                                |
|-------------------------------------|----------------------------------------------------------------|
| Driver                              | Internal Driver                                                |
| Supply Voltage Range                | 10.5-31 V DC                                                   |
| Max Current Draw 12/24V             | 25.7 A/12.8 A                                                  |
| Surge Protection                    | Yes (3,000V)                                                   |
| ATRB (Automatic Thermal Roll-Back)  | Yes                                                            |
| Low Voltage Protection              | Automatic Voltage Roll-Back Control<br>And Low Voltage Cut Out |
| Auto Power Control                  | Yes – Intelligent Multi-Channel<br>Power Management            |
| "Soft Start" Electronics Protection | Yes                                                            |
| Reverse Polarity Protection         | Yes                                                            |
| In Rush Current Protection          | Yes                                                            |
| Power Line Noise Suppression        | Yes                                                            |
| Bonding                             | Not Required                                                   |
| Electrical Installation             | Simple 2 Wire Connection                                       |