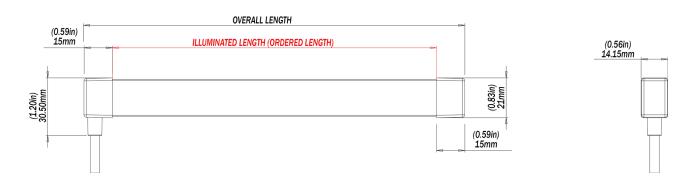

| PHYSICAL                |                                                                                                                                                                                                                      |
|-------------------------|----------------------------------------------------------------------------------------------------------------------------------------------------------------------------------------------------------------------|
| Ingress Protection      | IP67                                                                                                                                                                                                                 |
| Cross Section           | 14.5mm x 21mm (0.56" x 0.83")                                                                                                                                                                                        |
| Lengths Available       | 0.1m to 3m in increments of 0.1m (not including cables) 3.94" to 9.84' in increments of 3.94"  Note: This is the Illuminated length. Allow 15mm (0.59") at each end for the end caps - see drawing for further info. |
| Construction            | Fully Encapsulated and Potted with Spot Free<br>Diffuser                                                                                                                                                             |
| Mechanical Installation | Stainless Steel Screw Clips                                                                                                                                                                                          |
| Weight - g/m (oz/ft)    | 140 g/m (1.5 oz/ft)                                                                                                                                                                                                  |
| UV Resistant            | Yes                                                                                                                                                                                                                  |
| Salt Spray Tested       | Yes                                                                                                                                                                                                                  |
| Installation Location   | Outdoor / Partially Covered Areas / Indoor<br>For above water applications only                                                                                                                                      |