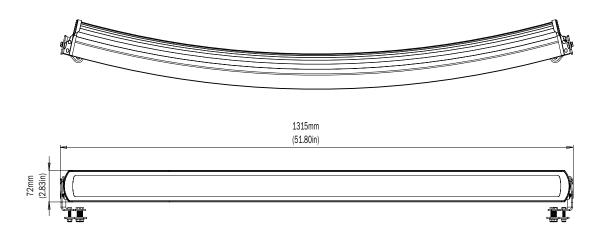

| PHYSICAL                        |                                                 |  |
|---------------------------------|-------------------------------------------------|--|
| Beam Angle                      | 9° - 50° Letterbox Beam (Vert - Horiz)          |  |
| Water Ingress Protection Rating | IP68                                            |  |
| Light Face Dimensions (LxWxH)   | 131.5 x 7.2 x 15.8 cm (51.8 x 2.8 x 6.2 in)     |  |
| Housing Type                    | Powder Coated Aluminium Body with Makrolon Lens |  |
| Light Cable Length              | 50cm (19.7 in)*                                 |  |
| Weight                          | 6.5 Kg (14.3 Lbs)                               |  |
| Mechanical Installation         | Stainless Steel Fixing Brackets                 |  |