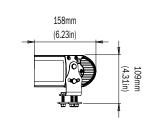

| PHYSICAL                        |                                                 |  |
|---------------------------------|-------------------------------------------------|--|
| Beam Angle                      | 9° - 50° Letterbox Beam (Vert - Horiz)          |  |
| Water Ingress Protection Rating | IP68                                            |  |
| Light Face Dimensions (LxWxH)   | 131.5 x 7.2 x 15.8 cm (51.8 x 2.8 x 6.2 in)     |  |
| Housing Type                    | Powder Coated Aluminium Body with Makrolon Lens |  |
| Light Cable Length              | 50cm (19.7 in)*                                 |  |
| Weight                          | 6.5 Kg (14.3 Lbs)                               |  |
| Mechanical Installation         | Stainless Steel Fixing Brackets                 |  |