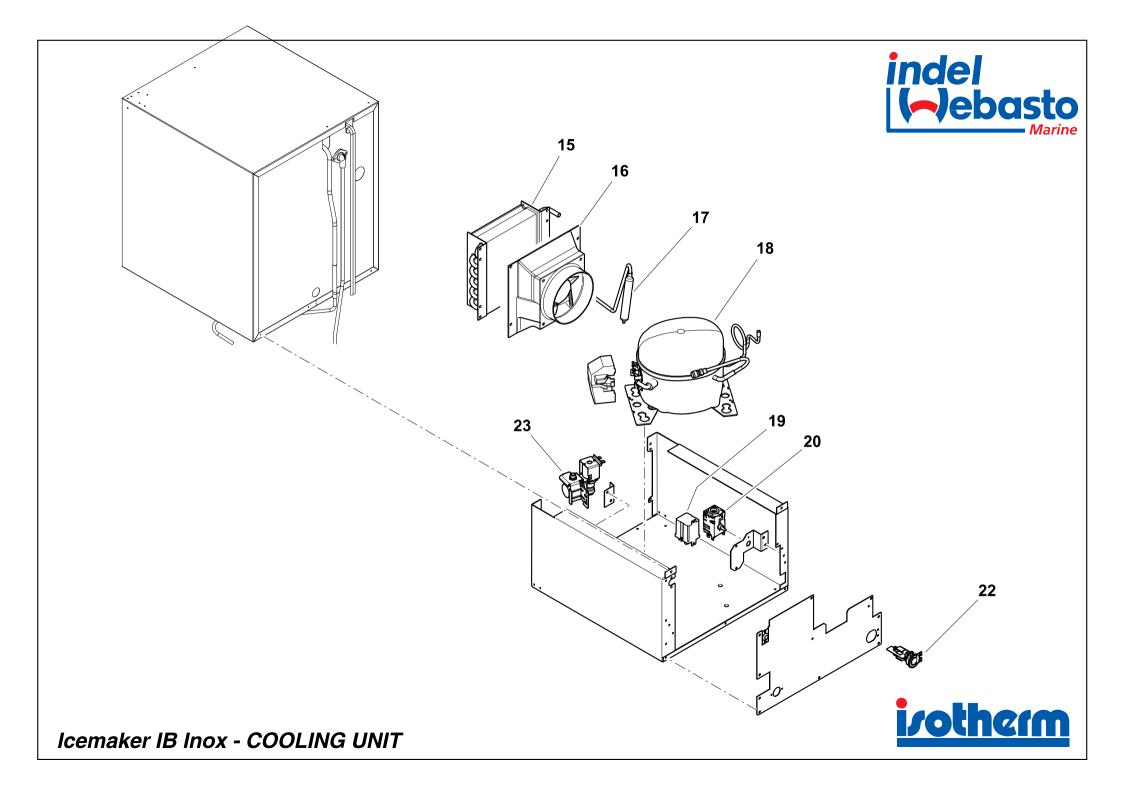

# RICAMBI ICEMAKER WHITE INOX SPARE PARTS ICEMAKER WHITE INOX

| NUMERO            | CODICE ARTICOLO          | DESCRIZIONE ARTICOLO                                                                                                                                                                                                                                                                                                                                                                                                                                      |  |  |
|-------------------|--------------------------|-----------------------------------------------------------------------------------------------------------------------------------------------------------------------------------------------------------------------------------------------------------------------------------------------------------------------------------------------------------------------------------------------------------------------------------------------------------|--|--|
| NUMBER            | ITEM CODE                | ITEM DESCRIPTION                                                                                                                                                                                                                                                                                                                                                                                                                                          |  |  |
|                   |                          |                                                                                                                                                                                                                                                                                                                                                                                                                                                           |  |  |
| 4                 | 005004004                | CARENATURA POSTERIORE ICEMAKER WHITE                                                                                                                                                                                                                                                                                                                                                                                                                      |  |  |
| 1                 | SBE00186AA               | BACK FAIRING ICEMAKER WHITE                                                                                                                                                                                                                                                                                                                                                                                                                               |  |  |
| 3                 | SGB00125AA               | FLANGIA FM 3-LATI INOX PER ICEMAKER WHITE INOX                                                                                                                                                                                                                                                                                                                                                                                                            |  |  |
| <u> </u>          | 3GB00123AA               | 3-SIDE FLUSH MOUNTING FRAME INOX FOR ICEMAKER WHITE INOX                                                                                                                                                                                                                                                                                                                                                                                                  |  |  |
| 4                 | SGC00350AA               | CASSETTO PLASTICA PER GHIACCIO ICEMAKER WHITE                                                                                                                                                                                                                                                                                                                                                                                                             |  |  |
|                   | 3000000, 11 1            | ICECUBE PLASTIC DRAWER FOR ICEMAKER WHITE                                                                                                                                                                                                                                                                                                                                                                                                                 |  |  |
| 5                 | SBE00068AA               | CERNIERA INOX TUTTI CR VER. INOX + CR40 CUBIC + (CR49 CR65 CR85 CR130 C.)                                                                                                                                                                                                                                                                                                                                                                                 |  |  |
|                   |                          | HINGE INOX FOR ALL VER. INOX TYPE + CR40 CUBIC +(CR49 CR65 CR85 CR130 C.)                                                                                                                                                                                                                                                                                                                                                                                 |  |  |
| 6                 | SGD00012AA               | MANIGLIA INOX "CRUISE INOX" INOX HANDLE/LOCKER FOR "CRUISE INOX"                                                                                                                                                                                                                                                                                                                                                                                          |  |  |
|                   |                          | PORTA INOX ICEMAKER WHITE                                                                                                                                                                                                                                                                                                                                                                                                                                 |  |  |
| 7                 | SGC00351AA               | INOX DOOR FOR ICEMAKER WHITE                                                                                                                                                                                                                                                                                                                                                                                                                              |  |  |
|                   |                          | SOSTEGNO INOX CONTROPORTA CRUISE 49/65/85/130 C. ICEM WHITE                                                                                                                                                                                                                                                                                                                                                                                               |  |  |
| 8                 | SGB00112AA               | DOOR SUPPORT CRUISE 49/65/85/130 C. ICEM WHITE                                                                                                                                                                                                                                                                                                                                                                                                            |  |  |
| 11                | SCC00252AA               | GRIGLIA ANTERIORE VENTILAZIONE INOX PER ICEMAKER WHITE INOX                                                                                                                                                                                                                                                                                                                                                                                               |  |  |
| 11                | SGC00353AA               | FRONT INOX VENTILATION GRID FOR ICEMAKER WHITE INOX                                                                                                                                                                                                                                                                                                                                                                                                       |  |  |
| 13                | SEC00026AA               | INTERRUTTORE ACCESSIONE ICEMAKER WHITE                                                                                                                                                                                                                                                                                                                                                                                                                    |  |  |
| 13                | GEGGGGGAA                | POWER SWITCH FOR ICEMAKER WHITE                                                                                                                                                                                                                                                                                                                                                                                                                           |  |  |
| 14                | SBD00113AA               | KIT PRODUTTORE GHIACCIO 230V PER ICEMAKER WHITE                                                                                                                                                                                                                                                                                                                                                                                                           |  |  |
|                   |                          | ICEMAKER 230V KIT FOR WHITE ICEMAKER                                                                                                                                                                                                                                                                                                                                                                                                                      |  |  |
| 14                | SBD00127MA               | KIT PRODUTTORE GHIACCIO 115V PER ICEMAKER WHITE                                                                                                                                                                                                                                                                                                                                                                                                           |  |  |
|                   |                          | ICEMAKER 115V KIT FOR WHITE ICEMAKER  CONDENSATORE LAMELLARE ICEMAKER WHITE                                                                                                                                                                                                                                                                                                                                                                               |  |  |
| 15                | SBD00125AA               | LAMELLAR CONDENSER FOR ICEMAKER WHITE                                                                                                                                                                                                                                                                                                                                                                                                                     |  |  |
|                   | SBG00034LA               | VENTOLA 230V 120x120x25 CON CONVOGLIATORE ARIA PER ICEMAKER WHITE                                                                                                                                                                                                                                                                                                                                                                                         |  |  |
| 16                |                          | FAN 230V 120x120x25 WITH PLASTIC AIR GUDIE FOR ICEMAKER WHITE                                                                                                                                                                                                                                                                                                                                                                                             |  |  |
| 4.0               | 0000004444               | VENTOLA 115V 120x120x25 CON CONVOGLIATORE ARIA PER ICEMAKER WHITE                                                                                                                                                                                                                                                                                                                                                                                         |  |  |
| 16                | SBG00034MA               | FAN 115V 120x120x25 WITH PLASTIC AIR GUDIE FOR ICEMAKER WHITE                                                                                                                                                                                                                                                                                                                                                                                             |  |  |
| 17                | SBD00123AA               | FILTRO 10Gr PER ICEMAKER WHITE TUBO 6+2mm                                                                                                                                                                                                                                                                                                                                                                                                                 |  |  |
| 17                | OBBOOTZOAA               | FILTER 10Gr FOR ICEMAKER WHITE 6+2                                                                                                                                                                                                                                                                                                                                                                                                                        |  |  |
| 18                | SBA00045LA               | COMPRESSORE DANFOSS TL102G PER ICEMAKER WHITE 230V                                                                                                                                                                                                                                                                                                                                                                                                        |  |  |
|                   |                          | DANFOSS COMPRESSOR TL102G FOR ICEMAKER WHITE 230V                                                                                                                                                                                                                                                                                                                                                                                                         |  |  |
| 18                | SBA00045MA               | COMPRESSORE DANFOSS TL102G PER ICEMAKER WHITE 115V                                                                                                                                                                                                                                                                                                                                                                                                        |  |  |
|                   |                          | DANFOSS COMPRESSOR TL102G FOR ICEMAKER WHITE 115V                                                                                                                                                                                                                                                                                                                                                                                                         |  |  |
| 19                | SED00026LA               |                                                                                                                                                                                                                                                                                                                                                                                                                                                           |  |  |
| 4.0               |                          | RELAY DI POTENZA PER ICEMAKER WHITE 115V                                                                                                                                                                                                                                                                                                                                                                                                                  |  |  |
| 19                | SED00026MA               | POWER RELAY FOR ICEMAKER WHITE 115V                                                                                                                                                                                                                                                                                                                                                                                                                       |  |  |
| 20                | SEA00031DA               | TERM CR36/49/50/65/100/120/DR130/DR85/BI135/(85/130 fino 2008, BI41 fino 2010)/DR49 G112                                                                                                                                                                                                                                                                                                                                                                  |  |  |
|                   |                          | THERM CR36/49/50/65/100/120/DR130/DR85/BI135/(85/130 till 2008, BI41 till 2010)/DR49 G112                                                                                                                                                                                                                                                                                                                                                                 |  |  |
| 22                | SEB00136AA               | CONNETTORE CAVO ALIMENTAZIONE CON BLOCCACAVO PER ICEMAKER WHITE                                                                                                                                                                                                                                                                                                                                                                                           |  |  |
|                   |                          | POWER CABLE CONNECTOR FOR ICEMAKER WHITE                                                                                                                                                                                                                                                                                                                                                                                                                  |  |  |
| 22                | SEDUUUSSI V              | ELETTROVALVOLA ACQUA 230V ICEMAKER WHITE                                                                                                                                                                                                                                                                                                                                                                                                                  |  |  |
| 23                | OI DUUUSZLA              | SOLENOIDE VALVE WATER 230V FOR ICEMAKER WHITE                                                                                                                                                                                                                                                                                                                                                                                                             |  |  |
| 23                | SEDOOO32MA               | ELETTROVALVOLA ACQUA 115V ICEMAKER WHITE                                                                                                                                                                                                                                                                                                                                                                                                                  |  |  |
|                   | SI DUUU32IVIA            | SOLENOIDE VALVE WATER 115V FOR ICEMAKER WHITE                                                                                                                                                                                                                                                                                                                                                                                                             |  |  |
| 19 19 20 22 23 23 | SED00026MA<br>SEA00031DA | POWER RELAY FOR ICEMAKER WHITE 115V  TERM CR36/49/50/65/100/120/DR130/DR85/BI135/(85/130 fino 2008, BI41 fino 2010)/DR4 THERM CR36/49/50/65/100/120/DR130/DR85/BI135/(85/130 till 2008, BI41 till 2010)/DR49  CONNETTORE CAVO ALIMENTAZIONE CON BLOCCACAVO PER ICEMAKER WHITE POWER CABLE CONNECTOR FOR ICEMAKER WHITE  ELETTROVALVOLA ACQUA 230V ICEMAKER WHITE  SOLENOIDE VALVE WATER 230V FOR ICEMAKER WHITE  ELETTROVALVOLA ACQUA 115V ICEMAKER WHITE |  |  |