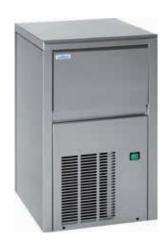

The Clear Ice Maker, thanks to the exclusive Spray technology is capable to produce a large amount of ice cubes up to 18 kg per day. It has the best production capacity ratio of the market, providing high quality ice cubes, compact & crystalline ideal for your cocktail and drinks. It is available as option with an integrated water tank (WT) for the direct supply of mineral water.

#### Convincing facts for the Isotherm IceDrink Clear:

- Complete stainless steel design
- Production capacity of 18 kg per day
- Spray technology for clear ice
- Available both in 115 V 60 Hz and 230 V 50 or 60 Hz
- Quality cubes: compact, cold and crystalline that drop into the collection bin, (not refrigerated), meeting the ice requirements even at peak demand times
- Front to rear ventilation
- Three flange options for critical space installations