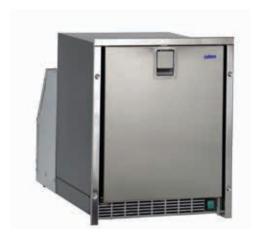

#### Convincing facts for the Isotherm IceDrink White Low Profile:

- Rear position compressor for a low height profile Ice Maker
- Reliable performing technology, ice production 8 kg per day
- Refrigerated cabinet to store and maintain frozen ice cubes
- High quality stainless steel for outer cockpit applications
- Refined flush installation thanks to a flush 3 sides mounting frame with the 4th one as option
- Exclusive designed condensing forced ventilation to grant maximum performances in hot conditions
- Extra compact dimensions in height
- Ideal for installation in critical areas where the height is limited