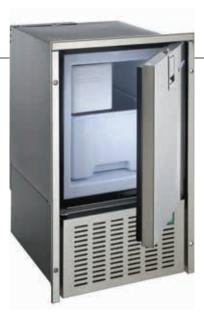

#### Convincing facts for the Isotherm IceDrink White:

- Available in stainless steel or with white door
- Production capacity of 8 kg per day
- Reliable white ice technology
- Various customization possibilities for different installations just like with the CRUISE classic fridges and freezers
- Front ventilation only
- Refrigerated collection bin to keep the ice cubes frozen

#### Convincing facts for the Isotherm IceDrink White Low Profile:

- Rear position compressor for a low height profile Ice Maker
- Reliable performing technology, ice production 8 kg per day
- Refrigerated cabinet to store and maintain frozen ice cubes
- High quality stainless steel for outer cockpit applications
- Refined flush installation thanks to a flush 3 sides mounting frame with the 4th one as option
- Exclusive designed condensing forced ventilation to grant maximum performances in hot conditions
- Extra compact dimensions in height
- Ideal for installation in critical areas where the height is limited