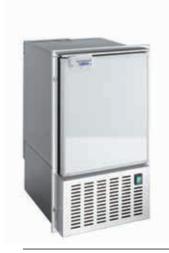

#### Convincing facts for the Isotherm IceDrink White:

- Available in stainless steel or with white door
- Production capacity of 8 kg per day
- Reliable white ice technology
- Various customization possibilities for different installations just like with the CRUISE classic fridges and freezers
- Front ventilation only
- Refrigerated collection bin to keep the ice cubes frozen

#### Convincing facts for the Isotherm IceDrink White BI29:

- Sturdy built in design casing
- Refrigerated cabinet to store and maintain frozen ice cubes
- Stainless steel inner-lining and plastic bottom section
- Ice-production capacity of 4 kg per day
- Extra low profile, to easily fit in cockpit applications or below seats
- Equipped with extra-long roller slides, to use the box as a drawer