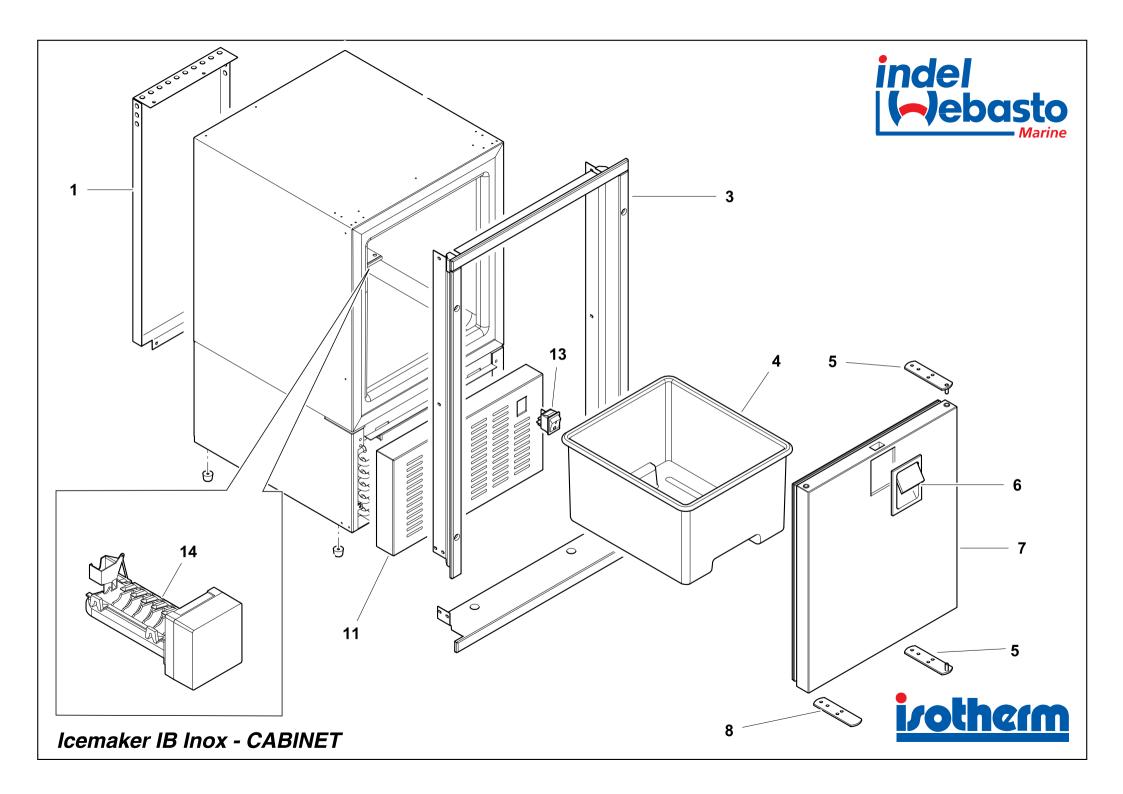

# RICAMBI ICEMAKER WHITE INOX SPARE PARTS ICEMAKER WHITE INOX

| NUMERO            | CODICE ARTICOLO          | DESCRIZIONE ARTICOLO                                                                                                                                                                                                                                                                                                                                                                                                                                      |  |  |
|-------------------|--------------------------|-----------------------------------------------------------------------------------------------------------------------------------------------------------------------------------------------------------------------------------------------------------------------------------------------------------------------------------------------------------------------------------------------------------------------------------------------------------|--|--|
| NUMBER            | ITEM CODE                | ITEM DESCRIPTION                                                                                                                                                                                                                                                                                                                                                                                                                                          |  |  |
|                   |                          |                                                                                                                                                                                                                                                                                                                                                                                                                                                           |  |  |
| 4                 | 005004004                | CARENATURA POSTERIORE ICEMAKER WHITE                                                                                                                                                                                                                                                                                                                                                                                                                      |  |  |
| 1                 | SBE00186AA               | BACK FAIRING ICEMAKER WHITE                                                                                                                                                                                                                                                                                                                                                                                                                               |  |  |
| 3                 | SGB00125AA               | FLANGIA FM 3-LATI INOX PER ICEMAKER WHITE INOX                                                                                                                                                                                                                                                                                                                                                                                                            |  |  |
| <u> </u>          | 3GB00123AA               | 3-SIDE FLUSH MOUNTING FRAME INOX FOR ICEMAKER WHITE INOX                                                                                                                                                                                                                                                                                                                                                                                                  |  |  |
| 4                 | SGC00350AA               | CASSETTO PLASTICA PER GHIACCIO ICEMAKER WHITE                                                                                                                                                                                                                                                                                                                                                                                                             |  |  |
|                   | 3000000, 11 1            | ICECUBE PLASTIC DRAWER FOR ICEMAKER WHITE                                                                                                                                                                                                                                                                                                                                                                                                                 |  |  |
| 5                 | SBE00068AA               | CERNIERA INOX TUTTI CR VER. INOX + CR40 CUBIC + (CR49 CR65 CR85 CR130 C.)                                                                                                                                                                                                                                                                                                                                                                                 |  |  |
|                   |                          | HINGE INOX FOR ALL VER. INOX TYPE + CR40 CUBIC +(CR49 CR65 CR85 CR130 C.)                                                                                                                                                                                                                                                                                                                                                                                 |  |  |
| 6                 | SGD00012AA               | MANIGLIA INOX "CRUISE INOX" INOX HANDLE/LOCKER FOR "CRUISE INOX"                                                                                                                                                                                                                                                                                                                                                                                          |  |  |
|                   |                          | PORTA INOX ICEMAKER WHITE                                                                                                                                                                                                                                                                                                                                                                                                                                 |  |  |
| 7                 | SGC00351AA               | INOX DOOR FOR ICEMAKER WHITE                                                                                                                                                                                                                                                                                                                                                                                                                              |  |  |
|                   |                          | SOSTEGNO INOX CONTROPORTA CRUISE 49/65/85/130 C. ICEM WHITE                                                                                                                                                                                                                                                                                                                                                                                               |  |  |
| 8                 | SGB00112AA               | DOOR SUPPORT CRUISE 49/65/85/130 C. ICEM WHITE                                                                                                                                                                                                                                                                                                                                                                                                            |  |  |
| 11                | SCC00252AA               | GRIGLIA ANTERIORE VENTILAZIONE INOX PER ICEMAKER WHITE INOX                                                                                                                                                                                                                                                                                                                                                                                               |  |  |
| 11                | SGC00353AA               | FRONT INOX VENTILATION GRID FOR ICEMAKER WHITE INOX                                                                                                                                                                                                                                                                                                                                                                                                       |  |  |
| 13                | SEC00026AA               | INTERRUTTORE ACCESSIONE ICEMAKER WHITE                                                                                                                                                                                                                                                                                                                                                                                                                    |  |  |
| 13                | GEGGGGGAA                | POWER SWITCH FOR ICEMAKER WHITE                                                                                                                                                                                                                                                                                                                                                                                                                           |  |  |
| 14                | SBD00113AA               | KIT PRODUTTORE GHIACCIO 230V PER ICEMAKER WHITE                                                                                                                                                                                                                                                                                                                                                                                                           |  |  |
|                   |                          | ICEMAKER 230V KIT FOR WHITE ICEMAKER                                                                                                                                                                                                                                                                                                                                                                                                                      |  |  |
| 14                | SBD00127MA               | KIT PRODUTTORE GHIACCIO 115V PER ICEMAKER WHITE                                                                                                                                                                                                                                                                                                                                                                                                           |  |  |
|                   |                          | ICEMAKER 115V KIT FOR WHITE ICEMAKER  CONDENSATORE LAMELLARE ICEMAKER WHITE                                                                                                                                                                                                                                                                                                                                                                               |  |  |
| 15                | SBD00125AA               | LAMELLAR CONDENSER FOR ICEMAKER WHITE                                                                                                                                                                                                                                                                                                                                                                                                                     |  |  |
|                   | SBG00034LA               | VENTOLA 230V 120x120x25 CON CONVOGLIATORE ARIA PER ICEMAKER WHITE                                                                                                                                                                                                                                                                                                                                                                                         |  |  |
| 16                |                          | FAN 230V 120x120x25 WITH PLASTIC AIR GUDIE FOR ICEMAKER WHITE                                                                                                                                                                                                                                                                                                                                                                                             |  |  |
| 4.0               | 0000004444               | VENTOLA 115V 120x120x25 CON CONVOGLIATORE ARIA PER ICEMAKER WHITE                                                                                                                                                                                                                                                                                                                                                                                         |  |  |
| 16                | SBG00034MA               | FAN 115V 120x120x25 WITH PLASTIC AIR GUDIE FOR ICEMAKER WHITE                                                                                                                                                                                                                                                                                                                                                                                             |  |  |
| 17                | SBD00123AA               | FILTRO 10Gr PER ICEMAKER WHITE TUBO 6+2mm                                                                                                                                                                                                                                                                                                                                                                                                                 |  |  |
| 17                | OBBOOTZOAA               | FILTER 10Gr FOR ICEMAKER WHITE 6+2                                                                                                                                                                                                                                                                                                                                                                                                                        |  |  |
| 18                | SBA00045LA               | COMPRESSORE DANFOSS TL102G PER ICEMAKER WHITE 230V                                                                                                                                                                                                                                                                                                                                                                                                        |  |  |
|                   |                          | DANFOSS COMPRESSOR TL102G FOR ICEMAKER WHITE 230V                                                                                                                                                                                                                                                                                                                                                                                                         |  |  |
| 18                | SBA00045MA               | COMPRESSORE DANFOSS TL102G PER ICEMAKER WHITE 115V                                                                                                                                                                                                                                                                                                                                                                                                        |  |  |
|                   |                          | DANFOSS COMPRESSOR TL102G FOR ICEMAKER WHITE 115V                                                                                                                                                                                                                                                                                                                                                                                                         |  |  |
| 19                | SED00026LA               |                                                                                                                                                                                                                                                                                                                                                                                                                                                           |  |  |
| 4.0               |                          | RELAY DI POTENZA PER ICEMAKER WHITE 115V                                                                                                                                                                                                                                                                                                                                                                                                                  |  |  |
| 19                | SED00026MA               | POWER RELAY FOR ICEMAKER WHITE 115V                                                                                                                                                                                                                                                                                                                                                                                                                       |  |  |
| 20                | SEA00031DA               | TERM CR36/49/50/65/100/120/DR130/DR85/BI135/(85/130 fino 2008, BI41 fino 2010)/DR49 G112                                                                                                                                                                                                                                                                                                                                                                  |  |  |
|                   |                          | THERM CR36/49/50/65/100/120/DR130/DR85/BI135/(85/130 till 2008, BI41 till 2010)/DR49 G112                                                                                                                                                                                                                                                                                                                                                                 |  |  |
| 22                | SEB00136AA               | CONNETTORE CAVO ALIMENTAZIONE CON BLOCCACAVO PER ICEMAKER WHITE                                                                                                                                                                                                                                                                                                                                                                                           |  |  |
|                   |                          | POWER CABLE CONNECTOR FOR ICEMAKER WHITE                                                                                                                                                                                                                                                                                                                                                                                                                  |  |  |
| 22                | SEDUUUSSI V              | ELETTROVALVOLA ACQUA 230V ICEMAKER WHITE                                                                                                                                                                                                                                                                                                                                                                                                                  |  |  |
| 23                | OI DUUUSZLA              | SOLENOIDE VALVE WATER 230V FOR ICEMAKER WHITE                                                                                                                                                                                                                                                                                                                                                                                                             |  |  |
| 23                | SEDOOO32MA               | ELETTROVALVOLA ACQUA 115V ICEMAKER WHITE                                                                                                                                                                                                                                                                                                                                                                                                                  |  |  |
|                   | SI DUUU32IVIA            | SOLENOIDE VALVE WATER 115V FOR ICEMAKER WHITE                                                                                                                                                                                                                                                                                                                                                                                                             |  |  |
| 19 19 20 22 23 23 | SED00026MA<br>SEA00031DA | POWER RELAY FOR ICEMAKER WHITE 115V  TERM CR36/49/50/65/100/120/DR130/DR85/BI135/(85/130 fino 2008, BI41 fino 2010)/DR4 THERM CR36/49/50/65/100/120/DR130/DR85/BI135/(85/130 till 2008, BI41 till 2010)/DR49  CONNETTORE CAVO ALIMENTAZIONE CON BLOCCACAVO PER ICEMAKER WHITE POWER CABLE CONNECTOR FOR ICEMAKER WHITE  ELETTROVALVOLA ACQUA 230V ICEMAKER WHITE  SOLENOIDE VALVE WATER 230V FOR ICEMAKER WHITE  ELETTROVALVOLA ACQUA 115V ICEMAKER WHITE |  |  |