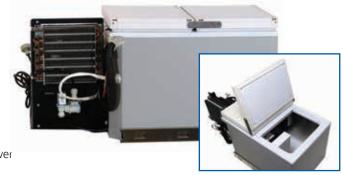

The Clear Ice Maker, thanks to the exclusive Spray technology is capable to produce a large amount of ice cubes up to 18 kg per day. It has the best production capacity ratio of the market, providing high quality ice cubes, compact & crystalline ideal for your cocktail and drinks. It is available as option with an integrated water tank (WT) for the direct supply of mineral water.

#### Convincing facts for the Isotherm IceDrink Clear:

- Complete stainless steel design
- Production capacity of 18 kg per day
- Spray technology for clear ice
- Available both in 115 V 60 Hz and 230 V 50 or 60 Hz
- Quality cubes: compact, cold and crystalline that drop into the collection bin, (not refrigerated), meeting the ice requirements even at peak demand times
- Front to rear ventilation
- Three flange options for critical space installations

## Convincing facts for the Isotherm IceDrink Clear WT:

- Integrated water tank, for the supply of mineral water
- Same external dimensions of the standard Clear Ice version
- Easy to refill, simply by opening the front lid pouring water in the dedicated container