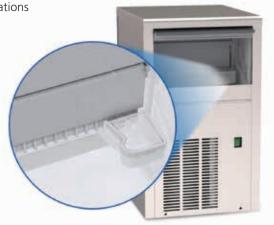

#### Convincing facts for the Isotherm IceDrink White BI29:

- Sturdy built in design casing
- Refrigerated cabinet to store and maintain frozen ice cubes
- Stainless steel inner-lining and plastic bottom section
- Ice-production capacity of 4 kg per day
- Extra low profile, to easily fit in cockpit applications or below seats
- Equipped with extra-long roller slides, to use the box as a drawer