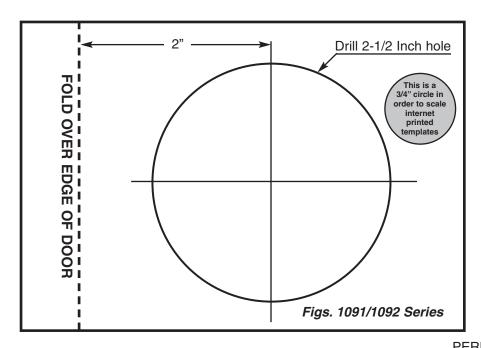

- 1). Cut out the template below. Fold on dotted line. Place on mounting surface at desired location with folded tab overlapping edge.
- 2). Mark center of hole for drilling.
- 3). Drill a 2-1/2 inch hole through the mounting surface.
- 4). Use mounting gasket for smooth surfaces or discard for carpeted surfaces.
- 5). Insert lock or latch through the hole in the surface and attach spacer and back-up nut.
- 6). Re-assemble cam bar with proper adjustment. Tighten set screw and locking nut with lock washer.

## **MOUNTING TEMPLATE**