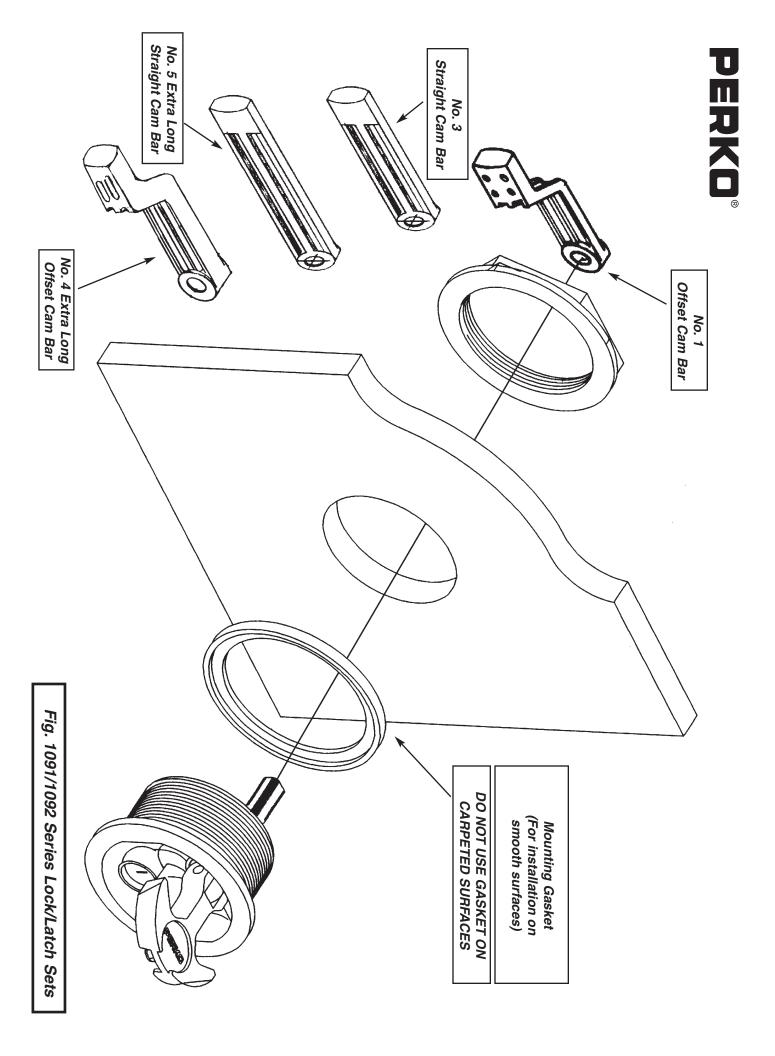

## **MOUNTING INSTRUCTIONS**

These locks or latches are designed to be mounted through surfaces from 1/8 inch to 3/4 inches thick. The cam bars are adjustable to a maximum of 3 inches from the mounting surface.

- 1). Cut out the template below. Fold on dotted line. Place on mounting surface at desired location with folded tab overlapping edge.
- 2). Mark center of hole for drilling.
- 3). Drill a 2-1/2 inch hole through the mounting surface.
- 4). Use mounting gasket for smooth surfaces or discard for carpeted surfaces.
- 5). Insert lock or latch through the hole in the surface and attach spacer and back-up nut.
- 6). Re-assemble cam bar with proper adjustment. Tighten set screw and locking nut with lock washer.