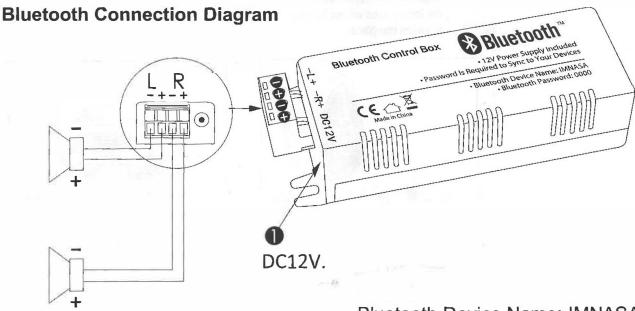

## RMS 2 x 15W 12V Bluetooth Amplifier

When powering on the amplifier, while it is connected to a speaker, you will hear a tone which confirms the device is on.

To connect a Bluetooth device, search for the device name IMNASA and use the password located at the bottom of the sheet to connect.

When playing music, the Bluetooth audio input will take priority over the analog input located on the device. This means if the analog input is being used, and a Bluetooth device is connected, the amplifier will then use the Bluetooth device as the source. If the Bluetooth device is disconnected, and the analog device is still connected, the amplifier will then use the analog device as the source.

Bluetooth Device Name: IMNASA

Bluetooth Password: 0000